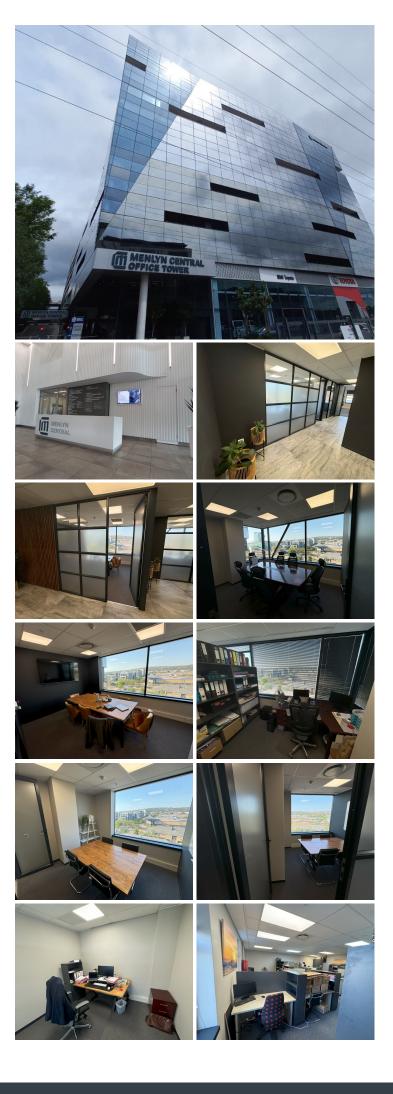

### 😭 170 m²

MENLYN CENTRAL | 170 SQUARE METER OFFICE SPACE TO LET | DALLAS AVENUE | MENLYN | PRETORIA

This spacious 170 square metre commercial unit is situated on Dallas Avenue, based in Menlyn, Pretoria. The office layout presents a reception area, 1 open plan working area, 2 closed office areas, 3 boardrooms, a dedicated kitchen, 2 communal ablution facilities. The office is equipped with fibre connectivity, big windows allowing light to brighten up the office, neat carpet and tiled flooring and air-conditioning.

The vicinity provides tenants with a back-up power supply, a 48hour back-up water supply, an elevator providing a wheel-chair friendly environment, available parking for tenants and clientele and 24-hour security with access-controlled entrance and exit points. There is an entertainment are allowing employees to host company events or functions as well as beautiful gardens surrounding the premises. Employees have easy access to the N1 highway, providing a great travelling experience to surrounding suburbs, as well as creating the absolute best signage opportunity. Menlyn Central is Menlyn Central is within walking distance to...

## Gross Monthly RentalR37,50Lease Period36 morAvailable FromImmed

| R37,500 Ex  | Vat |
|-------------|-----|
| 36 months   |     |
| Immediately |     |

| Floor Size m <sup>2</sup> | 170        | Security         | Yes |
|---------------------------|------------|------------------|-----|
| Parking Bays              | -          | Air Conditioning | Yes |
| Title                     | -          | Generator        | -   |
| Zoning                    | Commercial | Fibre            | -   |