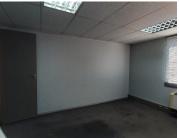

Glen Manor Office Park is a thriving office park based in Menlyn, a popular business node within Pretoria. This B-Grade office space is situated within Glen Manor Office Park based on Frikkie De Beer Street within Menlyn, Pretoria. This 17 square meter first floor office space is an open-plan office area, a dedicated kitchen area and access to communal ablutions. The office features modern finishes along with neat fixtures such as air conditioning, neat flooring and windows with blinds that allow for ample natural light which provides an open air office environment.