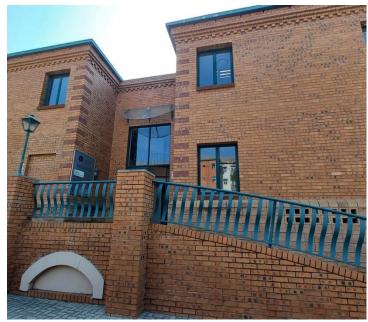

Glen Manor Office Park is a thriving office park based in Menlyn, a popular business node within Pretoria. This B-Grade office space is situated within Glen Manor Office Park based on Frikkie De Beer Street within Menlyn, Pretoria. This 17 square meter first floor office space is an open-plan office area, a dedicated kitchen area and access to communal ablutions. The office features modern finishes along with neat fixtures such as air conditioning, neat flooring and windows with blinds that allow for ample natural light which provides an open air office environment.

Glen Manor Office Park has been equipped with ready to go fibre connections and a backup generator in case of power outages. Glen Manor Office Park showcases neat, well-maintained garden areas that offer a serene office environment. The unit can be furnished at an additional cost of R20.00/m2 (BASIC FURNITURE)

Glen Manor Office Park has twenty-four hour security with an on-

Gross Monthly Rentalace 6.035 Ex Vat

**Lease Period** 12 months **Available From Immediately** 

| Floor Size m <sup>2</sup> | 17         | Security         | Yes |
|---------------------------|------------|------------------|-----|
| Parking Bays              | -          | Air Conditioning | Yes |
| Title                     | -          | Generator        | -   |
| Zoning                    | Commercial | Fibre            | -   |