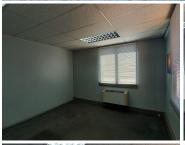

Glen Manor Office Park is a thriving office park based in Menlyn, a popular business node within Pretoria. This B-Grade office space is situated within Glen Manor Office Park based on Frikkie De Beer Street within Menlyn, Pretoria. This 17 square meter first floor office space is an open-plan office area, a dedicated kitchen area and access to communal ablutions. The office features modern finishes along with neat fixtures such as air conditioning, neat flooring and windows with blinds that allow for ample natural light which provides an open air office environment.