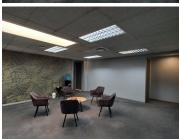

Glen Manor Office Park is a thriving office park based in Menlyn, a popular business node within Pretoria. This B-Grade office space is situated within Glen Manor Office Park based on Frikkie De Beer Street within Menlyn, Pretoria. This 17 square meter first floor office space is an open-plan office area, a dedicated kitchen area and access to communal ablutions. The office features modern finishes along with neat fixtures such as air conditioning, neat flooring and windows with blinds that allow for ample natural light which provides an open air office environment.

Glen Manor Office Park has been equipped with ready to go fibre connections and a backup generator in case of power outages. Glen Manor Office Park showcases neat, well-maintained garden areas that offer a serene office environment. The unit can be furnished at an additional cost of R20.00/m2 (BASIC FURNITURE)