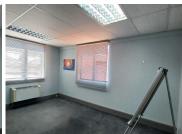

Glen Manor Office Park is a thriving office park based in Menlyn, a popular business node within Pretoria. This B-Grade office space is situated within Glen Manor Office Park based on Frikkie De Beer Street within Menlyn, Pretoria. This 17 square meter first floor office space is an open-plan office area, a dedicated kitchen area and access to communal ablutions. The office features modern finishes along with neat fixtures such as air conditioning, neat flooring and windows with blinds that allow for ample natural light which provides an open air office environment.

Glen Manor Office Park has been equipped with ready to go fibre connections and a backup generator in case of power outages. Glen Manor Office Park showcases neat, well-maintained garden areas that offer a serene office environment. The unit can be furnished at an additional cost of R20.00/m2 (BASIC FURNITURE)