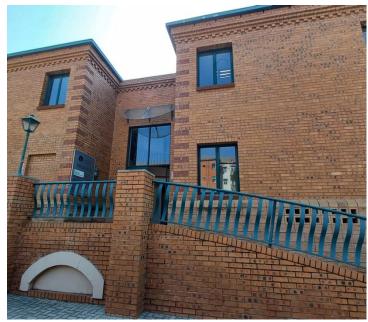

BACKUP GENERATOR — LOADSHEDDING FRIENDLY: NEAT MEDICAL SUITE AVAILABLE FOR RENTAL

Glen Manor Office Park is a thriving office park based in Menlyn, a popular business node within Pretoria. This B-Grade office space is situated within Glen Manor Office Park based on Frikkie De Beer Street within Menlyn, Pretoria. This first floor suite comprises out of an open-plan office area complete with modern fixtures and fittings such as neat carpet flooring and large windows with blinds allowing for natural light to filter into the space. Tenants will have access to a communal kitchen area as well as neat communal ablutions. The office has been equipped with ready to go fibre optic cable as well as air conditioning.

Glen Manor Office Park showcases neat, well-maintained garden areas that offer a serene office environment. Glen Manor Office Park has twenty-four hour security with an on-site guard house, along with access controlled entrance and exit points. Tenants of this unit will have access to open parking bays, covered... **Gross Monthly Rental** R4,615 Ex Vat