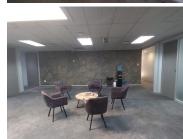

BACKUP GENERATOR — LOADSHEDDING FRIENDLY: NEAT MEDICAL SUITE AVAILABLE FOR RENTAL

Glen Manor Office Park is a thriving office park based in Menlyn, a popular business node within Pretoria. This B-Grade office space is situated within Glen Manor Office Park based on Frikkie De Beer Street within Menlyn, Pretoria. This first floor suite comprises out of an open-plan office area complete with modern fixtures and fittings such as neat carpet flooring and large windows with blinds allowing for natural light to filter into the space. Tenants will have access to a communal kitchen area as well as neat communal ablutions. The office has been equipped with ready to go fibre optic cable as well as air conditioning.