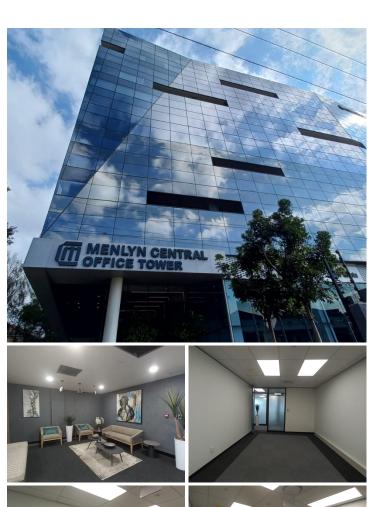

4-STAR GREEN RATED BUILDING WITH FULL BACK UP POWER AND 48-HOUR BACKUP WATER

Menlyn is a booming commercial node situated within the East of Pretoria. This immaculate 35 square meter office suite is situated within Menlyn Central, a premium P-grade unique glass building, ideally situated within the prime commercial node of Menlyn Maine Precinct on the bustling Dallas Avenue. This pristine office unit has been fitted out, but also has space to be fitted and created according to the tenant's needs.

The unit comprises out of an open-plan office area, 2 communal boardrooms, with a communal kitchen area, and a balcony area. The unit features neat flooring and windows with blinds that allow natural light to pull thought the office. he unit has readily been equipped with central air conditioning as well as ready to go fibre connectivity for quick and convenient internet access. The landlord is willing to offer a tenant installation allowance and a beneficial