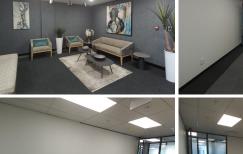

The unit comprises out of an open-plan office area, 2 communal boardrooms, with a communal kitchen area, and a balcony area. The unit features neat flooring and windows with blinds that allow natural light to pull thought the office. he unit has readily been equipped with central air conditioning as well as ready to go fibre connectivity for quick and convenient internet access. The landlord is willing to offer a tenant installation allowance and a beneficial