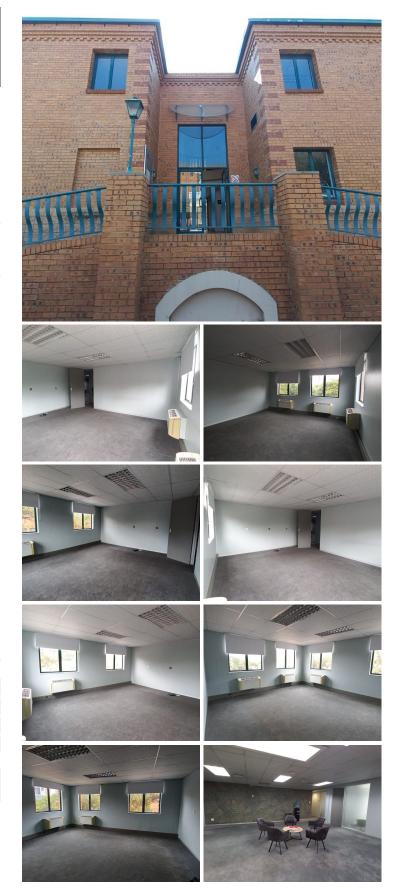

## 😭 29 m²

GLEN MANOR OFFICE PARK | 29 SQUARE METER OFFICE SPACE TO LET | FRIKKIE DE BEER STREET | MENLYN

BACKUP GENERATOR — LOADSHEDDING FRIENDLY: NEAT MEDICAL SUITE AVAILABLE FOR RENTAL

Glen Manor Office Park is a thriving office park based in Menlyn, a popular business node within Pretoria. This B-Grade office space is situated within Glen Manor Office Park based on Frikkie De Beer Street within Menlyn, Pretoria. This first floor suite comprises out of an open-plan office area complete with modern fixtures and fittings such as neat carpet flooring and large windows with blinds allowing for natural light to filter into the space. Tenants will have access to a communal kitchen area as well as neat communal ablutions. The office has been equipped with ready to go fibre optic cable as well as air conditioning.

Glen Manor Office Park showcases neat, well-maintained garden areas that offer a serene office environment. Glen Manor Office Park has twenty-four hour security with an on-site guard house, along with access controlled entrance and exit points. Tenants of this unit will have access to open parking bays, covered parking bays, and...