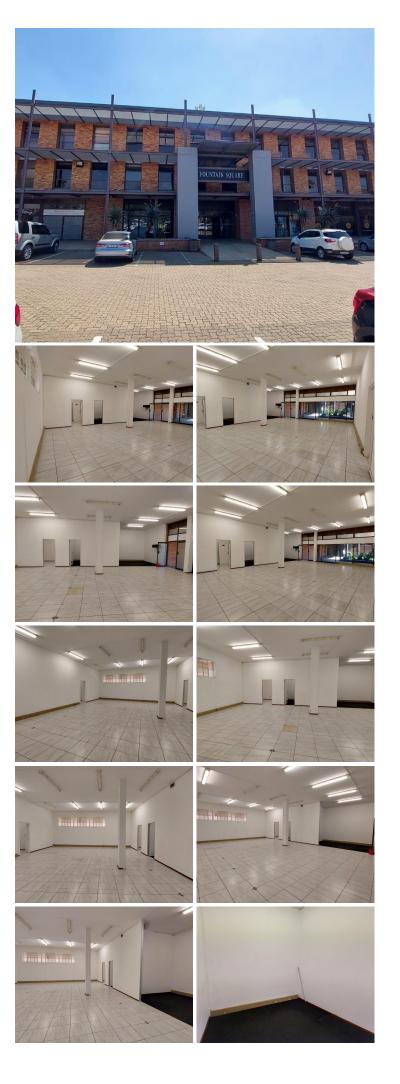

# 19,000 pm

FOUNTAIN SQUARE | KALKOEN STREET | MONUMENT PARK | PRETORIA

### 😭 152 m²

FOUNTAIN SQUARE | 152 SQUARE METER OFFICE TO LET | KALKOEN STREET | MONUMENT PARK | PRETORIA

#### BACK UP POWER SUPPLY

Fountain Square is a prime commercial offering situated at 78 Kalkoen Street, based in the well-known business district of Monument Park, Pretoria. Comprising out of 152 square meters, this unit is partitioned into 1 open plan working space, 2 closed office components, a kitchenette and communal ablutions. It features fibre connectivity for fast and reliable internet access. The working space is fitted with tiled flooring and windows with blinds allowing natural light to brighten up the office.