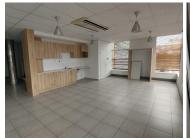

## **BACK UP POWER SUPPLY**

Fountain Square is a prime commercial offering situated at 78 Kalkoen Street, based in the well-known business district of Monument Park, Pretoria. Comprising out of 400 square meters, this unit is partitioned into a reception area, a boardroom, 1 open plan working space, 4 closed office components, a kitchen and communal ablutions. It features fibre connectivity for fast and reliable air-conditioning to contribute to enhancing the air quality in the workplace. The working space is fitted with tiled flooring and windows with blinds allowing natural light to brighten up the office.