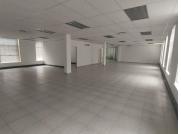

## **BACK UP POWER SUPPLY**

Fountain Square is a prime commercial offering situated at 78 Kalkoen Street, based in the well-known business district of Monument Park, Pretoria. Comprising out of 400 square meters, this unit is partitioned into a reception area, a boardroom, 1 open plan working space, 4 closed office components, a kitchen and communal ablutions. It features fibre connectivity for fast and reliable air-conditioning to contribute to enhancing the air quality in the workplace. The working space is fitted with tiled flooring and windows with blinds allowing natural light to brighten up the office.