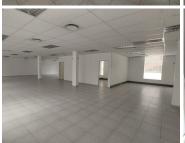

## **BACK UP POWER SUPPLY**

Fountain Square is a prime commercial offering situated at 78 Kalkoen Street, based in the well-known business district of Monument Park, Pretoria. Comprising out of 400 square meters, this unit is partitioned into a reception area, a boardroom, 1 open plan working space, 4 closed office components, a kitchen and communal ablutions. It features fibre connectivity for fast and reliable air-conditioning to contribute to enhancing the air quality in the workplace. The working space is fitted with tiled flooring and windows with blinds allowing natural light to brighten up the office.