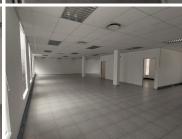

## **BACK UP POWER SUPPLY**

Fountain Square is a prime commercial offering situated at 78 Kalkoen Street, based in the well-known business district of Monument Park, Pretoria. Comprising out of 400 square meters, this unit is partitioned into a reception area, a boardroom, 1 open plan working space, 4 closed office components, a kitchen and communal ablutions. It features fibre connectivity for fast and reliable air-conditioning to contribute to enhancing the air quality in the workplace. The working space is fitted with tiled flooring and windows with blinds allowing natural light to brighten up the office.