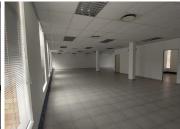

## **BACK UP POWER SUPPLY**

Fountain Square is a prime commercial offering situated at 78 Kalkoen Street, based in the well-known business district of Monument Park, Pretoria. Comprising out of 400 square meters, this unit is partitioned into a reception area, a boardroom, 1 open plan working space, 4 closed office components, a kitchen and communal ablutions. It features fibre connectivity for fast and reliable air-conditioning to contribute to enhancing the air quality in the workplace. The working space is fitted with tiled flooring and windows with blinds allowing natural light to brighten up the office.