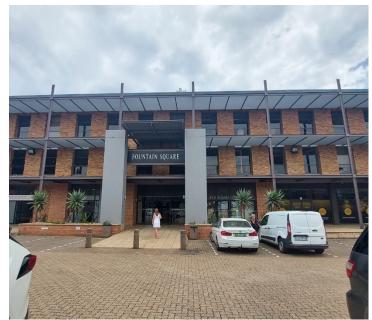

## 50,000 pm

FOUNTAIN SQUARE | KALKOEN STREET | MONUMENT PARK | PRETORIA

400 m<sup>2</sup>

FOUNTAIN SQUARE | 400 SQUARE METER OFFICE TO LET | KALKOEN STREET | MONUMENT PARK | PRETORIA

## **BACK UP POWER SUPPLY**

Fountain Square is a prime commercial offering situated at 78 Kalkoen Street, based in the well-known business district of Monument Park, Pretoria. Comprising out of 400 square meters, this unit is partitioned into a reception area, a boardroom, 1 open plan working space, 4 closed office components, a kitchen and communal ablutions. It features fibre connectivity for fast and reliable air-conditioning to contribute to enhancing the air quality in the workplace. The working space is fitted with tiled flooring and windows with blinds allowing natural light to brighten up the office.

The established Fountain Square building offers 24- hour security, Grass Monthlyp Rental age R 5ρ00.00 (Σχ Watelchair friendly

Léase Period Negotiable

Available From Immediately

| Floor Size m <sup>2</sup> | 400        | Security         | Yes |
|---------------------------|------------|------------------|-----|
| Parking Bays              | 15.0       | Air Conditioning | Yes |
| Title                     | -          | Generator        | -   |
| Zoning                    | Commercial | Fibre            | -   |