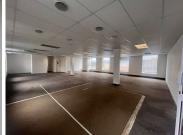

Fountain Square is a prime commercial offering situated at 78 Kalkoen Street, based in the well-known business district of Monument Park, Pretoria. Comprising out of 265 square meters, this unit is partitioned into 2 open plan work environments being equipped with carpet floors, air conditioning units, fibre installed connectivity, blinds and ample windows that allow a great amount of sunlight to filter in. Fountain Square building provides access to communal areas such as boardrooms, a kitchen and ablution facilities to be shared between tenants.

Available From Immediately

| Floor Size m <sup>2</sup> | 265        | Security         | Yes |
|---------------------------|------------|------------------|-----|
| Parking Bays              | -          | Air Conditioning | Yes |
| Title                     | -          | Generator        | -   |
| Zoning                    | Commercial | Fibre            | -   |