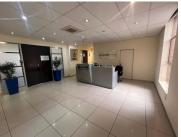

Fountain Square is a prime commercial offering situated at 78 Kalkoen Street, based in the well-known business district of Monument Park, Pretoria. Comprising out of 265 square meters, this unit is partitioned into 2 open plan work environments being equipped with carpet floors, air conditioning units, fibre installed connectivity, blinds and ample windows that allow a great amount of sunlight to filter in. Fountain Square building provides access to communal areas such as boardrooms, a kitchen and ablution facilities to be shared between tenants.

The established Fountain Square building offers 24- hour security, a back-up power supply, signage opportunity, a wheelchair friendly office environment, a general lobby area inside the building, secure tenant and visitors parking and beautiful maintained gardens and landscaping.