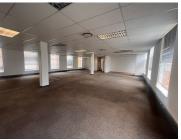

Fountain Square is a prime commercial offering situated at 78 Kalkoen Street, based in the well-known business district of Monument Park, Pretoria. Comprising out of 265 square meters, this unit is partitioned into 2 open plan work environments being equipped with carpet floors, air conditioning units, fibre installed connectivity, blinds and ample windows that allow a great amount of sunlight to filter in. Fountain Square building provides access to communal areas such as boardrooms, a kitchen and ablution facilities to be shared between tenants.

The established Fountain Square building offers 24- hour security, a back-up power supply, signage opportunity, a wheelchair friendly office environment, a general lobby area inside the building, secure tenant and visitors parking and beautiful maintained gardens and landscaping.

Available From Immediately

| Floor Size m <sup>2</sup> | 265        | Security         | Yes |
|---------------------------|------------|------------------|-----|
| Parking Bays              | -          | Air Conditioning | Yes |
| Title                     | -          | Generator        | -   |
| Zoning                    | Commercial | Fibre            | -   |