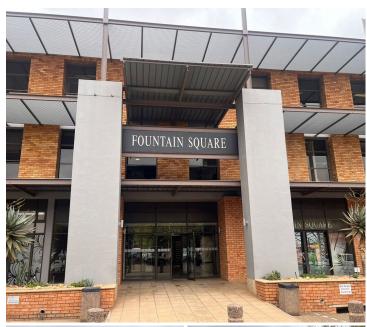

## 33,125 pm

FOUNTAIN SQUARE | KALKOEN STREET | MONUMENT PARK | PRETORIA

265 m<sup>2</sup>

FOUNTAIN SQUARE | 265 SQUARE METER OFFICE TO LET | KALKOEN STREET | MONUMENT PARK | PRETORIA

**BACK UP POWER SUPPLY** 

Fountain Square is a prime commercial offering situated at 78 Kalkoen Street, based in the well-known business district of Monument Park, Pretoria. Comprising out of 265 square meters, this unit is partitioned into 2 open plan work environments being equipped with carpet floors, air conditioning units, fibre installed connectivity, blinds and ample windows that allow a great amount of sunlight to filter in. Fountain Square building provides access to communal areas such as boardrooms, a kitchen and ablution facilities to be shared between tenants.

The established Fountain Square building offers 24- hour security, a back-up power supply, signage opportunity, a wheelchair friendly office environment, a general lobby area inside the building, secure tenant and visitors parking and beautiful maintained gardens and landscaping.