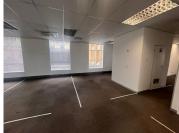

Fountain Square is a prime commercial offering situated at 78 Kalkoen Street, based in the well-known business district of Monument Park, Pretoria. Comprising out of 265 square meters, this unit is partitioned into 2 open plan work environments being equipped with carpet floors, air conditioning units, fibre installed connectivity, blinds and ample windows that allow a great amount of sunlight to filter in. Fountain Square building provides access to communal areas such as boardrooms, a kitchen and ablution facilities to be shared between tenants.

Available From Immediately

| Floor Size m <sup>2</sup> | 265        | Security         | Yes |
|---------------------------|------------|------------------|-----|
| Parking Bays              | -          | Air Conditioning | Yes |
| Title                     | -          | Generator        | -   |
| Zoning                    | Commercial | Fibre            | -   |