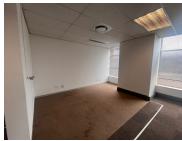

Fountain Square is a prime commercial offering situated at 78 Kalkoen Street, based in the well-known business district of Monument Park, Pretoria. Comprising out of 265 square meters, this unit is partitioned into 2 open plan work environments being equipped with carpet floors, air conditioning units, fibre installed connectivity, blinds and ample windows that allow a great amount of sunlight to filter in. Fountain Square building provides access to communal areas such as boardrooms, a kitchen and ablution facilities to be shared between tenants.

Available From Immediately

| Floor Size m <sup>2</sup> | 265        | Security         | Yes |
|---------------------------|------------|------------------|-----|
| Parking Bays              | -          | Air Conditioning | Yes |
| Title                     | -          | Generator        | -   |
| Zoning                    | Commercial | Fibre            | -   |