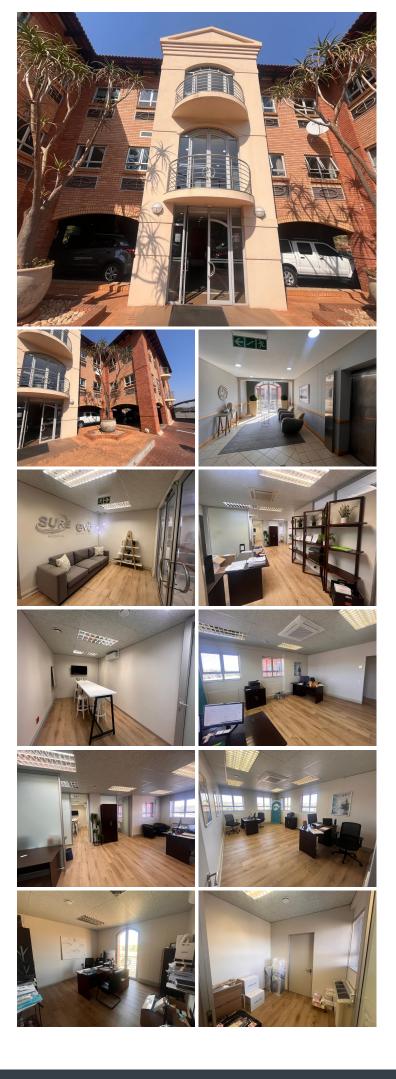

## 觰 181 m²

MONUMENT OFFICE PARK | 181 SQUARE METER OFFICE TO LET | STEENBOK AVENUE | MONUMENT PARK | PRETORIA

BACK UP POWER SUPPLY AVAILABLE

Monument Office Park is perfectly located within the high demand business hub of Monument Park, situated at 71 Steenbok Avenue. Comprising out of a 181 square meter office suite, this unit consists of 3 open-plan areas, 6 closed office components, a dedicated kitchen and communal ablution facilities. The working space is fitted with carpeted and laminated flooring, windows with blinds allowing natural light to brighten up the office and back power supply to help keep productivity flowing during load shedding. It features central air-conditioning to contribute to enhancing the air quality in the workplace and fibre connectivity for fast and reliable internet access.

Gross Monthly Rental Lease Period Available From R17,195 Ex Vat Negotiable Specific Date

| Floor Size m <sup>2</sup> | 181        | Security         | Yes |
|---------------------------|------------|------------------|-----|
| Parking Bays              | -          | Air Conditioning | Yes |
| Title                     | -          | Generator        | -   |
| Zoning                    | Commercial | Fibre            | -   |