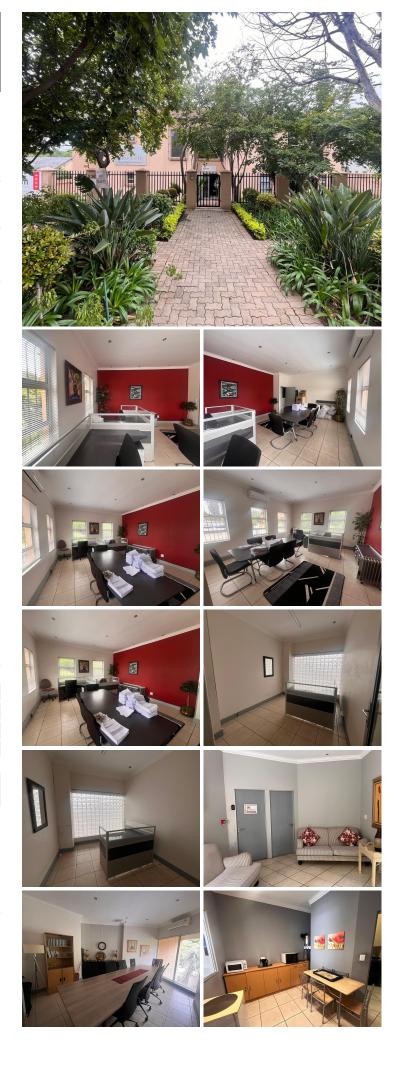

## 10,000 pm

ZISEKELE BUILDING | MAKOU STREET | MONUMENT PARK | PRETORIA

ZISEKELE BUILDING | 75 SQUARE METER OFFICE TO LET | MAKOU STREET | MONUMENT PARK | PRETORIA

The Zisekele Building is situated at 536 Makou Street, located in the thriving suburb of Monument Park, Pretoria. The building consists of communal facilities including a boardroom, a kitchen and ablutions. The 75 square meter closed office features airconditioning to contribute to enhancing the air quality in the workplace and fibre connectivity for fast and reliable internet access. The working space is fitted with tiled flooring and windows with blinds, allowing natural light to brighten up the office. The property offers an optional 15 square meter office at no extra cost.