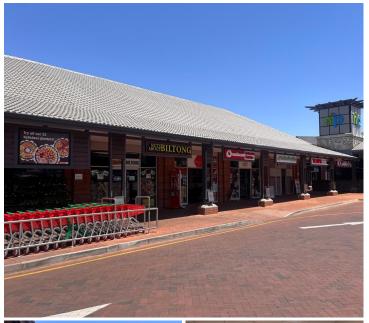

## 16,302 pm

MONUMENT PARK SHOPPING CENTRE | SKILPAD ROAD | MONUMENT PARK | PRETORIA

76 m<sup>2</sup>

MONUMENT PARK SHOPPING CENTRE | 76 SQUARE METER RETAIL SPACE TO LET | SKILPAD ROAD | MONUMENT PARK | **PRETORIA** 

Monument Park Shopping Centre is situated at 76 Skilpad Road, based in Monument Park, Pretoria. The 76 square metre working comprises out of an open plan unit with a kitchen and the property offers communal ablutions. The working space is fitted with laminated flooring and large windows allowing natural light to brighten up the unit and back water supply to help. The landlord is willing to negotiate on a beneficial occupation period, depending on the terms of the lease.

There are offices and retail shops within the Monument Park Shopping Centre. Monument Park Shopping Centre offers 24-hour security, available parking for employees and clientele and the best signage opportunity allowing your company to stay one step ahead.

Monument Park Shopping Centre in close proximity to a variety of amenities such as Spar, Tops, Ackermans, a Butchery, Optometries, Caltex Garage and many more. Employees have easy access to the R21 highway, Elephant Road, Solomon Mahlangu Drive and Cliff Avenue providing a great travelling **Expession Monthly Rental** R16,302 Ex Vat