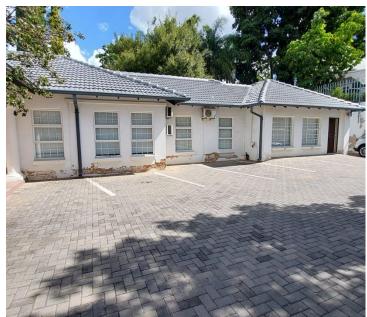

## 13,070 pm

DIMENSION WEALTH | RUBENSTEIN DRIVE | MORELETA PARK

48 m<sup>2</sup>

COMMERCIAL SPACE TO LET WITHIN DIMENSION WEALTH BUILDING ON 641 RUBENSTEIN DRIVE LOCATED IN MORELETA PARK, PRETORIA EAST.

Situated on 641 Rubenstein Drive is the 24 square meter office space to let located in the thriving commercial region of Moreleta Park based within the Pretoria East. Moreleta Park is a suburb of Pretoria which is situated just 12 kilometres southeast of the city centre. It is well located for quick access to Centurion, Johannesburg or Pretoria, as it is in close proximity to the N1 and R21, Solomon Mahlangu Drive and Delmas. Moreleta Park boasts a mixture of properties that cater to both commercial and residential markets. The Moreleta Park area has a variety of shopping centres such as Moreleta Square Shopping Centre, Moreleta Plaza, Moreleta Lifestyle Centre, The Village, Olive Wood Centre, Parkview Shopping Centre, as well as the nearby Castle Walk and Menlyn Park Shopping Centres.