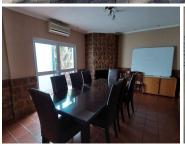

The working space comprises out of 3 closed office, a communal boardroom that can be booked, a communal kitchen and ablutions. The 47 square meter unit is features fibre connectivity for easy and fast internet connection and...