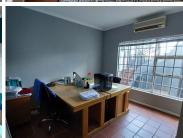

The working space comprises out of 3 closed office, a communal boardroom that can be booked, a communal kitchen and ablutions. The 47 square meter unit is features fibre connectivity for easy and fast internet connection and...

Gross Monthly Rental R13,070 Ex Vat Lease Period Negotiable Available From R13,070 Ex Vat Negotiable

| Floor Size m <sup>2</sup> | 48              | Security         | -   |
|---------------------------|-----------------|------------------|-----|
| Parking Bays              | -               | Air Conditioning | Yes |
| Title                     | Sectional Title | Generator        | -   |
| Zoning                    | Commercial      | Fibre            | -   |