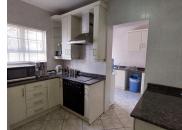

The working space comprises out of 3 closed office, a communal boardroom that can be booked, a communal kitchen and ablutions. The 47 square meter unit is features fibre connectivity for easy and fast internet connection and...