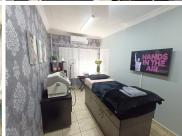

The office building is based in the Moreleta Park area in Pretoria. This 26 square metre working space comprises out of 1 closed office component, an open-plan office along with communal facilities that will be shared among other tenants such as the reception area, a kitchen, and ablutions. It features air-conditioning to contribute to enhancing the air quality in the workplace and fibre connectivity for fast and reliable internet access. The working space is fitted with tiled flooring and windows with blinds allowing natural light to brighten up the office and back power supply to help keep productivity flowing during load shedding.