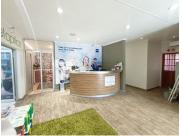

The office building is based in the Moreleta Park area in Pretoria. This 26 square metre working space comprises out of 1 closed office component, an open-plan office along with communal facilities that will be shared among other tenants such as the reception area, a kitchen, and ablutions. It features air-conditioning to contribute to enhancing the air quality in the workplace and fibre connectivity for fast and reliable internet access. The working space is fitted with tiled flooring and windows with blinds allowing natural light to brighten up the office and back power supply to help keep productivity flowing during load shedding.

The office building offers tenants and clientele parking, beautiful, well-maintained gardens surrounding the premises and other tenants such as Optometrists, Dentists and Biokinetics. The property is perfectly positioned so that it has outstanding signage possibilities and exceptional main road exposure, which is a cost-effective approach to communicate your brand's personality and...