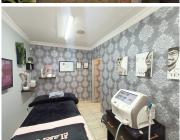

The office building is based in the Moreleta Park area in Pretoria. This 26 square metre working space comprises out of 1 closed office component, an open-plan office along with communal facilities that will be shared among other tenants such as the reception area, a kitchen, and ablutions. It features air-conditioning to contribute to enhancing the air quality in the workplace and fibre connectivity for fast and reliable internet access. The working space is fitted with tiled flooring and windows with blinds allowing natural light to brighten up the office and back power supply to help keep productivity flowing during load shedding.