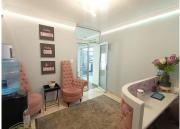

The office building is based in the Moreleta Park area in Pretoria. This 26 square metre working space comprises out of 1 closed office component, an open-plan office along with communal facilities that will be shared among other tenants such as the reception area, a kitchen, and ablutions. It features air-conditioning to contribute to enhancing the air quality in the workplace and fibre connectivity for fast and reliable internet access. The working space is fitted with tiled flooring and windows with blinds allowing natural light to brighten up the office and back power supply to help keep productivity flowing during load shedding.