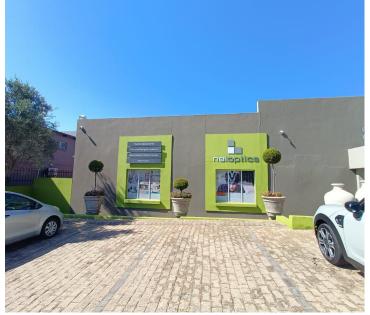

The office building is based in the Moreleta Park area in Pretoria. This 26 square metre working space comprises out of 1 closed office component, an open-plan office along with communal facilities that will be shared among other tenants such as the reception area, a kitchen, and ablutions. It features air-conditioning to contribute to enhancing the air quality in the workplace and fibre connectivity for fast and reliable internet access. The working space is fitted with tiled flooring and windows with blinds allowing natural light to brighten up the office and back power supply to help keep productivity flowing during load shedding.

The office building offers tenants and clientele parking, beautiful, well-maintained gardens surrounding the premises and other tenants such as Optometrists, Dentists and Biokinetics. The property is perfectly positioned so that it has outstanding signage possibilities and exceptional main road exposure, which is a cost-effective approach to communicate your brand's personality and...