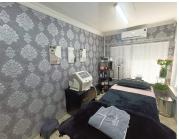

The office building is based in the Moreleta Park area in Pretoria. This 26 square metre working space comprises out of 1 closed office component, an open-plan office along with communal facilities that will be shared among other tenants such as the reception area, a kitchen, and ablutions. It features air-conditioning to contribute to enhancing the air quality in the workplace and fibre connectivity for fast and reliable internet access. The working space is fitted with tiled flooring and windows with blinds allowing natural light to brighten up the office and back power supply to help keep productivity flowing during load shedding.