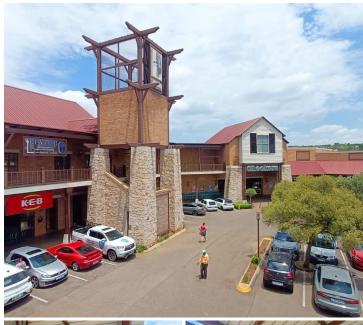

## BACK UP GENERATOR AVAILABLE

The working space is situated in the booming area of Moreleta Park, Pretoria. The unit comprises out of a 135 square metre consisting of a reception area, 4 closed offices, a kitchen and communal ablutions. The working space is fitted with neat laminated flooring and large windows, allowing natural light to brighten up the unit. The unit is within a shopping centre with anchor tenants that include Agora hair, Real fish and chips, Pick 'n Pay clothing, Checkers and Clicks.

The shopping Centre is located within close proximity of Rocket @ 88, Jack Fridays, Wolwespruit, Kloof Hospital, the Total Garage allowing tenants to fill up and be on the move and Castle Gate Shopping centre hosting retailer outlets, restaurants, grocery stores and banking facilities. The shopping Centre has easy access to several arterial roads such as the N1 highway, Delmas Road, Solomon Mahlangu and of course Rubenstein Drive allowing a great travelling experience.