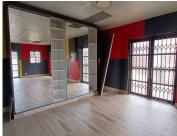

## BACK UP GENERATOR AVAILABLE

The working space is situated in the booming area of Moreleta Park, Pretoria. The unit comprises out of a 135 square metre consisting of a reception area, 4 closed offices, a kitchen and communal ablutions. The working space is fitted with neat laminated flooring and large windows, allowing natural light to brighten up the unit. The unit is within a shopping centre with anchor tenants that include Agora hair, Real fish and chips, Pick 'n Pay clothing, Checkers and Clicks.