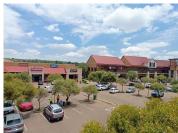

## BACK UP GENERATOR AVAILABLE

The working space is situated in the booming area of Moreleta Park, Pretoria. The unit comprises out of a 135 square metre consisting of a reception area, 4 closed offices, a kitchen and communal ablutions. The working space is fitted with neat laminated flooring and large windows, allowing natural light to brighten up the unit. The unit is within a shopping centre with anchor tenants that include Agora hair, Real fish and chips, Pick 'n Pay clothing, Checkers and Clicks.

The shopping Centre is located within close proximity of Rocket @ 88, Jack Fridays, Wolwespruit, Kloof Hospital, the Total Garage allowing tenants to fill up and be on the move and Castle Gate Shopping centre hosting retailer outlets, restaurants, grocery stores and banking facilities. The shopping Centre has easy access to several arterial roads such as the N1 highway, Delmas Road, Solomon Mahlangu and of course Rubenstein Drive allowing a great travelling experience.