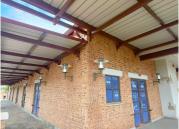

## BACK UP GENERATOR AVAILABLE

The working space is situated in the booming area of Moreleta Park, Pretoria. The unit comprises out of a 135 square metre consisting of a reception area, 4 closed offices, a kitchen and communal ablutions. The working space is fitted with neat laminated flooring and large windows, allowing natural light to brighten up the unit. The unit is within a shopping centre with anchor tenants that include Agora hair, Real fish and chips, Pick 'n Pay clothing, Checkers and Clicks.