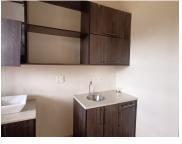

## BACK UP GENERATOR AVAILABLE

The working space is situated in the booming area of Moreleta Park, Pretoria. The unit comprises out of a 135 square metre consisting of a reception area, 4 closed offices, a kitchen and communal ablutions. The working space is fitted with neat laminated flooring and large windows, allowing natural light to brighten up the unit. The unit is within a shopping centre with anchor tenants that include Agora hair, Real fish and chips, Pick 'n Pay clothing, Checkers and Clicks.