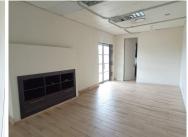

## BACK UP GENERATOR AVAILABLE

The working space is situated in the booming area of Moreleta Park, Pretoria. The unit comprises out of a 135 square metre consisting of a reception area, 4 closed offices, a kitchen and communal ablutions. The working space is fitted with neat laminated flooring and large windows, allowing natural light to brighten up the unit. The unit is within a shopping centre with anchor tenants that include Agora hair, Real fish and chips, Pick 'n Pay clothing, Checkers and Clicks.