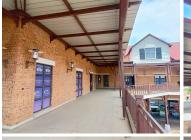

## BACK UP GENERATOR AVAILABLE

The working space is situated in the booming area of Moreleta Park, Pretoria. The unit comprises out of a 135 square metre consisting of a reception area, 4 closed offices, a kitchen and communal ablutions. The working space is fitted with neat laminated flooring and large windows, allowing natural light to brighten up the unit. The unit is within a shopping centre with anchor tenants that include Agora hair, Real fish and chips, Pick 'n Pay clothing, Checkers and Clicks.