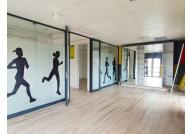

## BACK UP GENERATOR AVAILABLE

The working space is situated in the booming area of Moreleta Park, Pretoria. The unit comprises out of a 135 square metre consisting of a reception area, 4 closed offices, a kitchen and communal ablutions. The working space is fitted with neat laminated flooring and large windows, allowing natural light to brighten up the unit. The unit is within a shopping centre with anchor tenants that include Agora hair, Real fish and chips, Pick 'n Pay clothing, Checkers and Clicks.