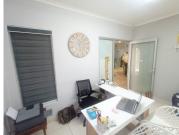

## 8,700 pm

OFFICE TO LET | MORELETA PARK | PRETORIA

24 m<sup>2</sup>

24 SQUARE METER OFFICE TO RENT | MORELETA PARK | PRETORIA

BACK UP POWER SUPPLY AVAILABLE

The building is based in the Moreleta Park area in Pretoria. This 24 square metre is an open-plan office with communal facilities that will be shared among other tenants such as the reception area, a kitchen, and ablutions. The working space is fitted with tiled flooring and windows with blinds allowing natural light to brighten up the office and back power supply to help keep productivity flowing during load shedding.