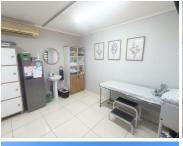

## 8,700 pm

OFFICE TO LET | MORELETA PARK | PRETORIA

24 m<sup>2</sup>

24 SQUARE METER OFFICE TO RENT | MORELETA PARK | PRETORIA

BACK UP POWER SUPPLY AVAILABLE

The building is based in the Moreleta Park area in Pretoria. This 24 square metre is an open-plan office with communal facilities that will be shared among other tenants such as the reception area, a kitchen, and ablutions. The working space is fitted with tiled flooring and windows with blinds allowing natural light to brighten up the office and back power supply to help keep productivity flowing during load shedding.