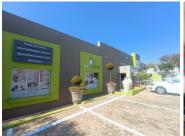

## 8,700 pm

OFFICE TO LET | MORELETA PARK | PRETORIA

24 m<sup>2</sup>

24 SQUARE METER OFFICE TO RENT | MORELETA PARK | PRETORIA

BACK UP POWER SUPPLY AVAILABLE

The building is based in the Moreleta Park area in Pretoria. This 24 square metre is an open-plan office with communal facilities that will be shared among other tenants such as the reception area, a kitchen, and ablutions. The working space is fitted with tiled flooring and windows with blinds allowing natural light to brighten up the office and back power supply to help keep productivity flowing during load shedding.

The building offers tenants and clientele parking, beautiful, well-maintained gardens surrounding the premises and other tenants such as Optometries, Dentists and Biokinetics. The property is perfectly positioned so that it has outstanding signage possibilities and exceptional main road exposure, which is a cost-effective approach to communicate your brand's personality and identity to the general public.