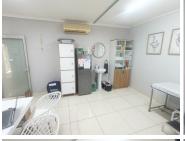

## 8,700 pm

OFFICE TO LET | MORELETA PARK | PRETORIA

24 m<sup>2</sup>

24 SQUARE METER OFFICE TO RENT | MORELETA PARK | PRETORIA

BACK UP POWER SUPPLY AVAILABLE

The building is based in the Moreleta Park area in Pretoria. This 24 square metre is an open-plan office with communal facilities that will be shared among other tenants such as the reception area, a kitchen, and ablutions. The working space is fitted with tiled flooring and windows with blinds allowing natural light to brighten up the office and back power supply to help keep productivity flowing during load shedding.