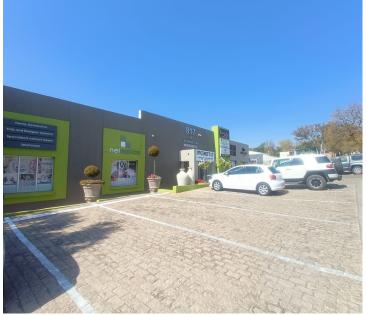

## 8,700 pm

OFFICE TO LET | MORELETA PARK | PRETORIA

24 m<sup>2</sup>

24 SQUARE METER OFFICE TO RENT | MORELETA PARK | PRETORIA

BACK UP POWER SUPPLY AVAILABLE

The building is based in the Moreleta Park area in Pretoria. This 24 square metre is an open-plan office with communal facilities that will be shared among other tenants such as the reception area, a kitchen, and ablutions. The working space is fitted with tiled flooring and windows with blinds allowing natural light to brighten up the office and back power supply to help keep productivity flowing during load shedding.

The building offers tenants and clientele parking, beautiful, well-maintained gardens surrounding the premises and other tenants such as Optometries, Dentists and Biokinetics. The property is perfectly positioned so that it has outstanding signage possibilities and exceptional main road exposure, which is a cost-effective approach to communicate your brand's personality and identity to the general public.

The building is in close proximity to a variety of amenities such as Moreleta Park Square hosting a Checkers, Spar, Rocket @88 and \$80\$\$CMogetallowRepartaints Religious Topical the move to

their next period via... 24 months