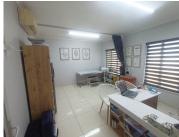

## 8,700 pm

OFFICE TO LET | MORELETA PARK | PRETORIA

24 m<sup>2</sup>

24 SQUARE METER OFFICE TO RENT | MORELETA PARK | PRETORIA

BACK UP POWER SUPPLY AVAILABLE

The building is based in the Moreleta Park area in Pretoria. This 24 square metre is an open-plan office with communal facilities that will be shared among other tenants such as the reception area, a kitchen, and ablutions. The working space is fitted with tiled flooring and windows with blinds allowing natural light to brighten up the office and back power supply to help keep productivity flowing during load shedding.