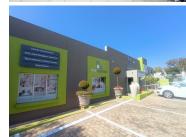

## 8,700 pm

OFFICE TO LET | MORELETA PARK | PRETORIA

24 m<sup>2</sup>

24 SQUARE METER OFFICE TO RENT | MORELETA PARK | PRETORIA

BACK UP POWER SUPPLY AVAILABLE

The building is based in the Moreleta Park area in Pretoria. This 24 square metre is an open-plan office with communal facilities that will be shared among other tenants such as the reception area, a kitchen, and ablutions. The working space is fitted with tiled flooring and windows with blinds allowing natural light to brighten up the office and back power supply to help keep productivity flowing during load shedding.

The building offers tenants and clientele parking, beautiful, well-maintained gardens surrounding the premises and other tenants such as Optometries, Dentists and Biokinetics. The property is perfectly positioned so that it has outstanding signage possibilities and exceptional main road exposure, which is a cost-effective approach to communicate your brand's personality and identity to the general public.