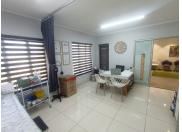

## 8,700 pm

OFFICE TO LET | MORELETA PARK | PRETORIA

24 m<sup>2</sup>

24 SQUARE METER OFFICE TO RENT | MORELETA PARK | PRETORIA

BACK UP POWER SUPPLY AVAILABLE

The building is based in the Moreleta Park area in Pretoria. This 24 square metre is an open-plan office with communal facilities that will be shared among other tenants such as the reception area, a kitchen, and ablutions. The working space is fitted with tiled flooring and windows with blinds allowing natural light to brighten up the office and back power supply to help keep productivity flowing during load shedding.