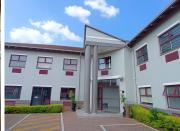

## 14,400 pm

90 SQUARE METER OFFICE TO LET | MORELETA PARK | PRETORIA

90 m<sup>2</sup>

90 SQUARE METER MEDICAL SUITE TO LET | MORELETA PARK | PRETORIA

MEDICAL SUITE

The Office Park is a multi-tenanted commercial building perfectly located within the prime bustling business hub of Moreleta Park, Pretoria East. The well-maintained office Park offers access to several communal areas shared between tenants, such as a kitchen and ablutions. Comprising out of a 90 square meter office suite, the lettable space consists of 1 closed office component and an open plan working space that can be used as a reception area. It features air-conditioning to contribute to enhancing the air quality in the workplace. The working space is fitted with laminated flooring and windows with blinds allowing natural light to brighten up the office.

The property offers 24- hour security with access controlled entrance and exit points, secure parking available for the tenant and great signage opportunity. The property is located in close proximity to Parkview Shopping Centre hosting retailers, grocery stores, banks and restaurants. It has easy access to several arterial roads such as the N1 Highway, Garsfontein Road and Solomon