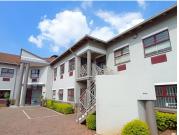

## 14,400 pm

90 SQUARE METER OFFICE TO LET | MORELETA PARK | PRETORIA

90 m<sup>2</sup>

90 SQUARE METER MEDICAL SUITE TO LET | MORELETA PARK | PRETORIA

MEDICAL SUITE

The Office Park is a multi-tenanted commercial building perfectly located within the prime bustling business hub of Moreleta Park, Pretoria East. The well-maintained office Park offers access to several communal areas shared between tenants, such as a kitchen and ablutions. Comprising out of a 90 square meter office suite, the lettable space consists of 1 closed office component and an open plan working space that can be used as a reception area. It features air-conditioning to contribute to enhancing the air quality in the workplace. The working space is fitted with laminated flooring and windows with blinds allowing natural light to brighten up the office.

The property offers 24- hour security with access controlled entrance and exit points, secure parking available for the tenant and great signage opportunity. The property is located in close proximity to Parkview Shopping Centre hosting retailers, grocery stores, banks and restaurants. It has easy access to several arterial roads such as the N1 Highway, Garsfontein Road and Solomon