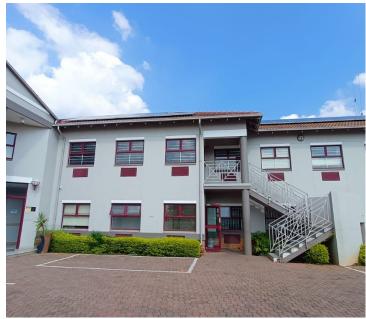

## 14,400 pm

90 SQUARE METER OFFICE TO LET | MORELETA PARK | PRETORIA

90 m<sup>2</sup>

90 SQUARE METER MEDICAL SUITE TO LET | MORELETA PARK | PRETORIA

MEDICAL SUITE

The Office Park is a multi-tenanted commercial building perfectly located within the prime bustling business hub of Moreleta Park, Pretoria East. The well-maintained office Park offers access to several communal areas shared between tenants, such as a kitchen and ablutions. Comprising out of a 90 square meter office suite, the lettable space consists of 1 closed office component and an open plan working space that can be used as a reception area. It features air-conditioning to contribute to enhancing the air quality in the workplace. The working space is fitted with laminated flooring and windows with blinds allowing natural light to brighten up the office.

The property offers 24- hour security with access controlled entrance and exit points, secure parking available for the tenant and great signage opportunity. The property is located in close proximity to Parkview Shopping Centre hosting retailers, grocery stores, banks and restaurants. It has easy access to several arterial roads such as the N1 Highway, Garsfontein Road and Solomon