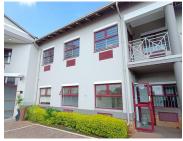

## 14,400 pm

90 SQUARE METER OFFICE TO LET | MORELETA PARK | PRETORIA

90 m<sup>2</sup>

90 SQUARE METER MEDICAL SUITE TO LET | MORELETA PARK | PRETORIA

MEDICAL SUITE

The Office Park is a multi-tenanted commercial building perfectly located within the prime bustling business hub of Moreleta Park, Pretoria East. The well-maintained office Park offers access to several communal areas shared between tenants, such as a kitchen and ablutions. Comprising out of a 90 square meter office suite, the lettable space consists of 1 closed office component and an open plan working space that can be used as a reception area. It features air-conditioning to contribute to enhancing the air quality in the workplace. The working space is fitted with laminated flooring and windows with blinds allowing natural light to brighten up the office.

The property offers 24- hour security with access controlled entrance and exit points, secure parking available for the tenant and great signage opportunity. The property is located in close proximity to Parkview Shopping Centre hosting retailers, grocery stores, banks and restaurants. It has easy access to several arterial roads such as the N1 Highway, Garsfontein Road and Solomon