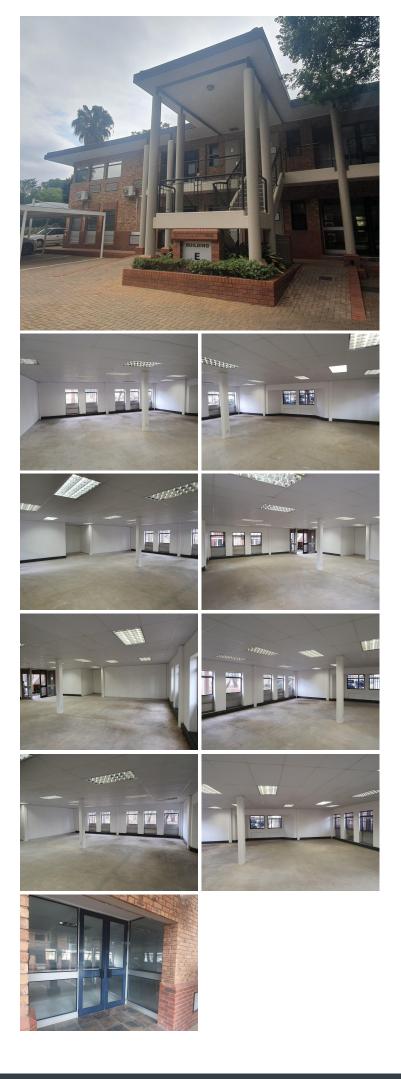

### 😭 128 m²

This ground floor unit is based within The Woods Office Park based within the Perseqour area. Within the surrounding area there are well established businesses, a few retailers and other eateries. The park has exemplary to and from the N1 and N4 highway via the M16 main arterial road.

This spacious unit is comprised of several open plan areas that feature air conditioning and windows with blinds that allow for ample natural light. There is the option for a tenant allowance available which will be negotiated on the term of the lease. This will allow the tenant to create and design their perfect layout.

#### Gifiossal Montoliya Renitates R 15,08:215 Ex Neatria from

| Lease Period vay to | 36 months   |
|---------------------|-------------|
| Available From      | Immediately |

| Floor Size m <sup>2</sup> | 128        | Security         | Yes |
|---------------------------|------------|------------------|-----|
| Parking Bays              | -          | Air Conditioning | Yes |
| Title                     | -          | Generator        | -   |
| Zoning                    | Commercial | Fibre            | -   |