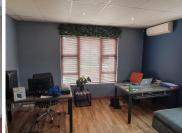

## 5,000 pm

SMALL OFFICE SPACE TO LET IN THE POSITANO BUILDING IN PERSEQUOR PARK

12 m<sup>2</sup>

Water and electricity, ops costs and parking are included in the monthly gross rental. It does however exclude the cleaning of the premises. This single office features air conditioning, good lighting and fibre optic cables.

Positano building is situated in Persequor Park, a commercial park with good security. The building offers tenants a coffee shop within the complex as well as communal kitchens and ablutions. The park is nestled between the N1 and N4 highways with excellent access.

Gross Monthly Rental R5,000 Ex Vat Lease Period 24 months Available From Immediately

| Floor Size m <sup>2</sup> | 12         | Security         | -   |
|---------------------------|------------|------------------|-----|
| Parking Bays              | -          | Air Conditioning | Yes |
| Title                     | -          | Generator        | -   |
| Zoning                    | Commercial | Fibre            | -   |