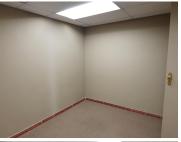

## 13,000 pm

65SQM OFFICE SPACE TO LET IN PERSEQUOR PARK BASED IN PRETORIA EAST

65 m<sup>2</sup>

This neat office space is situated within a multi-tenanted office building based in the Pretoria East area. The gross rental amount for this office will include utilities, operational costs, cleaning services, WiFi, water, electricity and five open parking bays. The unit comprises out of three spacious closed offices that feature air conditioning and neat carpet flooring. Tenants will have access to communal boardrooms, a communal kitchen and communal ablutions.