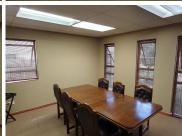

## 13,000 pm

65SQM OFFICE SPACE TO LET IN PERSEQUOR PARK BASED IN PRETORIA EAST

65 m<sup>2</sup>

This neat office space is situated within a multi-tenanted office building based in the Pretoria East area. The gross rental amount for this office will include utilities, operational costs, cleaning services, WiFi, water, electricity and five open parking bays. The unit comprises out of three spacious closed offices that feature air conditioning and neat carpet flooring. Tenants will have access to communal boardrooms, a communal kitchen and communal ablutions.