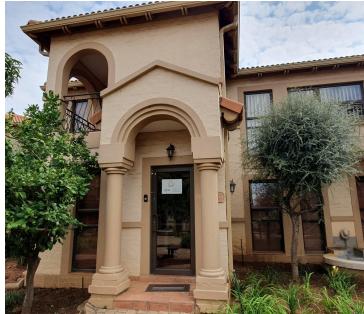

## 13,000 pm

65SQM OFFICE SPACE TO LET IN PERSEQUOR PARK BASED IN PRETORIA EAST

65 m<sup>2</sup>

This neat office space is situated within a multi-tenanted office building based in the Pretoria East area. The gross rental amount for this office will include utilities, operational costs, cleaning services, WiFi, water, electricity and five open parking bays. The unit comprises out of three spacious closed offices that feature air conditioning and neat carpet flooring. Tenants will have access to communal boardrooms, a communal kitchen and communal ablutions.

This neat office park has access controlled entrance-and-exit points as well as a guard house on the premises for added security. The park hosts a variety of businesses one of which is a coffee shop which is perfect for informal meetings. There are several other amenities located within the immediate vicinity. The park has exceptional access to the N1 and N4 highways as well as several other main arterial roads.