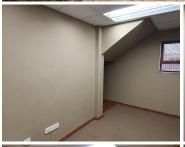

## 13,000 pm

65SQM OFFICE SPACE TO LET IN PERSEQUOR PARK BASED IN PRETORIA EAST

65 m<sup>2</sup>

This neat office space is situated within a multi-tenanted office building based in the Pretoria East area. The gross rental amount for this office will include utilities, operational costs, cleaning services, WiFi, water, electricity and five open parking bays. The unit comprises out of three spacious closed offices that feature air conditioning and neat carpet flooring. Tenants will have access to communal boardrooms, a communal kitchen and communal ablutions.