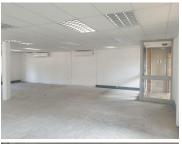

Comprising of 123 square meters this well priced unit is currently white boxed with two access doors, ready for the tenant's own design and fit out. It offers air conditioning units and large windows for ample natural light and ventilation. The Woods Office Park s equipped with twenty four hour security, access controlled entrance and exit points as well as secure tenant and visitors parking available. This lease will - Includes: Operational cost, Rates, Taxes and - Excludes: VAT, Water, Electricity, Parking, Utilities