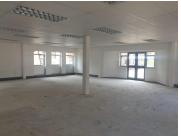

## 13,530 pm

THE WOODS OFFICE PARK - 123 SQM SUITE TO RENT WITHIN THE WELL-DEVELOPED PERSEQUOR PARK

123 m<sup>2</sup>

The Woods Office Park is located in the popular business hub of Persequor Park situated at 41 De Havilland Street. This green office park features luscious gardens, 24 hour security, access control and safe and secure parking for staff and visitors. It is based within close proximity to amenities such as public transport, retail stores, medical facilities, Lynnwood Bridge is also just down the road with upmarket restaurants and coffee shops as well as the Pretoria National Botanical Gardens across the road. The park lends easy access to both the N1 and N4 highways being just off Meiring Naude.

Comprising of 123 square meters this well priced unit is currently white boxed with two access doors, ready for the tenant's own design and fit out. It offers air conditioning units and large windows for ample natural light and ventilation. The Woods Office Park s equipped with twenty four hour security, access controlled entrance and exit points as well as secure tenant and visitors parking available. This lease will - Includes: Operational cost, Rates, Taxes and - Excludes: VAT, Water, Electricity, Parking, Utilities