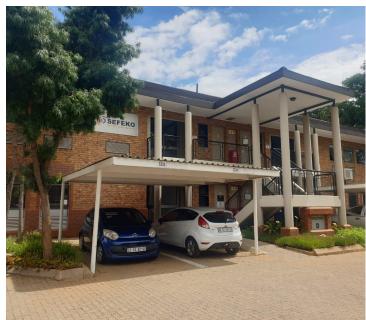

## 13,530 pm

THE WOODS OFFICE PARK - 123 SQM SUITE TO RENT WITHIN THE WELL-DEVELOPED PERSEQUOR PARK

123 m<sup>2</sup>

The Woods Office Park is located in the popular business hub of Persequor Park situated at 41 De Havilland Street. This green office park features luscious gardens, 24 hour security, access control and safe and secure parking for staff and visitors. It is based within close proximity to amenities such as public transport, retail stores, medical facilities, Lynnwood Bridge is also just down the road with upmarket restaurants and coffee shops as well as the Pretoria National Botanical Gardens across the road. The park lends easy access to both the N1 and N4 highways being just off Meiring Naude.