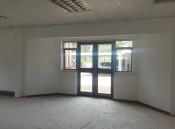

Comprising of 123 square meters this well priced unit is currently white boxed with two access doors, ready for the tenant's own design and fit out. It offers air conditioning units and large windows for ample natural light and ventilation. The Woods Office Park s equipped with twenty four hour security, access controlled entrance and exit points as well as secure tenant and visitors parking available. This lease will - Includes: Operational cost, Rates, Taxes and - Excludes: VAT, Water, Electricity, Parking, Utilities