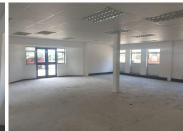

Comprising of 123 square meters this well priced unit is currently white boxed with two access doors, ready for the tenant's own design and fit out. It offers air conditioning units and large windows for ample natural light and ventilation. The Woods Office Park s equipped with twenty four hour security, access controlled entrance and exit points as well as secure tenant and visitors parking available. This lease will - Includes: Operational cost, Rates, Taxes and - Excludes: VAT, Water, Electricity, Parking, Utilities