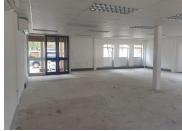

## 13,530 pm

THE WOODS OFFICE PARK - 123 SQM SUITE TO RENT WITHIN THE WELL-DEVELOPED PERSEQUOR PARK

123 m<sup>2</sup>

The Woods Office Park is located in the popular business hub of Persequor Park situated at 41 De Havilland Street. This green office park features luscious gardens, 24 hour security, access control and safe and secure parking for staff and visitors. It is based within close proximity to amenities such as public transport, retail stores, medical facilities, Lynnwood Bridge is also just down the road with upmarket restaurants and coffee shops as well as the Pretoria National Botanical Gardens across the road. The park lends easy access to both the N1 and N4 highways being just off Meiring Naude.

Comprising of 123 square meters this well priced unit is currently white boxed with two access doors, ready for the tenant's own design and fit out. It offers air conditioning units and large windows for ample natural light and ventilation. The Woods Office Park s equipped with twenty four hour security, access controlled entrance and exit points as well as secure tenant and visitors parking available. This lease will - Includes: Operational cost, Rates, Taxes and - Excludes: VAT, Water, Electricity, Parking, Utilities