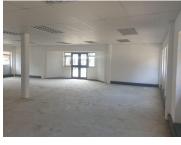

Comprising of 123 square meters this well priced unit is currently white boxed with two access doors, ready for the tenant's own design and fit out. It offers air conditioning units and large windows for ample natural light and ventilation. The Woods Office Park s equipped with twenty four hour security, access controlled entrance and exit points as well as secure tenant and visitors parking available. This lease will - Includes: Operational cost, Rates, Taxes and - Excludes: VAT, Water, Electricity, Parking, Utilities