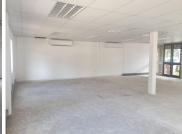

## 13,530 pm

THE WOODS OFFICE PARK - 123 SQM SUITE TO RENT WITHIN THE WELL-DEVELOPED PERSEQUOR PARK

123 m<sup>2</sup>

The Woods Office Park is located in the popular business hub of Persequor Park situated at 41 De Havilland Street. This green office park features luscious gardens, 24 hour security, access control and safe and secure parking for staff and visitors. It is based within close proximity to amenities such as public transport, retail stores, medical facilities, Lynnwood Bridge is also just down the road with upmarket restaurants and coffee shops as well as the Pretoria National Botanical Gardens across the road. The park lends easy access to both the N1 and N4 highways being just off Meiring Naude.

Comprising of 123 square meters this well priced unit is currently white boxed with two access doors, ready for the tenant's own design and fit out. It offers air conditioning units and large windows for ample natural light and ventilation. The Woods Office Park s equipped with twenty four hour security, access controlled entrance and exit points as well as secure tenant and visitors parking available. This lease will - Includes: Operational cost, Rates, Taxes and - Excludes: VAT, Water, Electricity, Parking, Utilities