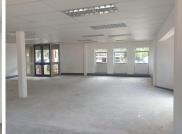

## 13,530 pm

THE WOODS OFFICE PARK - 123 SQM SUITE TO RENT WITHIN THE WELL-DEVELOPED PERSEQUOR PARK

123 m<sup>2</sup>

The Woods Office Park is located in the popular business hub of Persequor Park situated at 41 De Havilland Street. This green office park features luscious gardens, 24 hour security, access control and safe and secure parking for staff and visitors. It is based within close proximity to amenities such as public transport, retail stores, medical facilities, Lynnwood Bridge is also just down the road with upmarket restaurants and coffee shops as well as the Pretoria National Botanical Gardens across the road. The park lends easy access to both the N1 and N4 highways being just off Meiring Naude.

Comprising of 123 square meters this well priced unit is currently white boxed with two access doors, ready for the tenant's own design and fit out. It offers air conditioning units and large windows for ample natural light and ventilation. The Woods Office Park s equipped with twenty four hour security, access controlled entrance and exit points as well as secure tenant and visitors parking available. This lease will - Includes: Operational cost, Rates, Taxes and - Excludes: VAT, Water, Electricity, Parking, Utilities