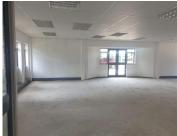

Comprising of 123 square meters this well priced unit is currently white boxed with two access doors, ready for the tenant's own design and fit out. It offers air conditioning units and large windows for ample natural light and ventilation. The Woods Office Park s equipped with twenty four hour security, access controlled entrance and exit points as well as secure tenant and visitors parking available. This lease will - Includes: Operational cost, Rates, Taxes and - Excludes: VAT, Water, Electricity, Parking, Utilities