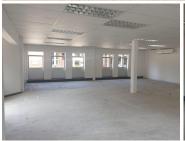

Comprising of 123 square meters this well priced unit is currently white boxed with two access doors, ready for the tenant's own design and fit out. It offers air conditioning units and large windows for ample natural light and ventilation. The Woods Office Park s equipped with twenty four hour security, access controlled entrance and exit points as well as secure tenant and visitors parking available. This lease will - Includes: Operational cost, Rates, Taxes and - Excludes: VAT, Water, Electricity, Parking, Utilities