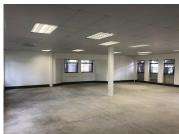

### 128 m<sup>2</sup>

Persequor Park is a well-known business pocket home to a variety of businesses within the Pretoria East area. This white box office space is situated within The Woods Office Park primely located on De Haviland Crescent within Persequor Park in Pretoria East. The Woods Office Park has twenty four hour security as well as access controlled entrance and exit points. It offers ample covered and open parking bays for tenants or clientele.

This highly sought after office space is situated om the ground floor of a multi-tenanted office building. This white box office unit is completely open plan featuring central air conditioning and several windows that offer ample natural lighting. The landlord is willing to offer a tenant installation allowance dependent on the term of the lease. This will assist tenants with the fit-out of the unit, offering a good opportunity to create the ideal office layout needed for any business.