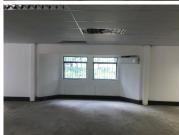

### 128 m<sup>2</sup>

Persequor Park is a well-known business pocket home to a variety of businesses within the Pretoria East area. This white box office space is situated within The Woods Office Park primely located on De Haviland Crescent within Persequor Park in Pretoria East. The Woods Office Park has twenty four hour security as well as access controlled entrance and exit points. It offers ample covered and open parking bays for tenants or clientele.

This highly sought after office space is situated om the ground floor of a multi-tenanted office building. This white box office unit is completely open plan featuring central air conditioning and several windows that offer ample natural lighting. The landlord is willing to offer a tenant installation allowance dependent on the term of the lease. This will assist tenants with the fit-out of the unit, offering a good opportunity to create the ideal office layout needed for any business.