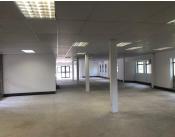

### 128 m<sup>2</sup>

Persequor Park is a well-known business pocket home to a variety of businesses within the Pretoria East area. This white box office space is situated within The Woods Office Park primely located on De Haviland Crescent within Persequor Park in Pretoria East. The Woods Office Park has twenty four hour security as well as access controlled entrance and exit points. It offers ample covered and open parking bays for tenants or clientele.

This highly sought after office space is situated om the ground floor of a multi-tenanted office building. This white box office unit is completely open plan featuring central air conditioning and several windows that offer ample natural lighting. The landlord is willing to offer a tenant installation allowance dependent on the term of the lease. This will assist tenants with the fit-out of the unit, offering a good opportunity to create the ideal office layout needed for any business.