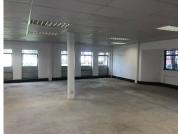

### 128 m<sup>2</sup>

Persequor Park is a well-known business pocket home to a variety of businesses within the Pretoria East area. This white box office space is situated within The Woods Office Park primely located on De Haviland Crescent within Persequor Park in Pretoria East. The Woods Office Park has twenty four hour security as well as access controlled entrance and exit points. It offers ample covered and open parking bays for tenants or clientele.

This highly sought after office space is situated om the ground floor of a multi-tenanted office building. This white box office unit is completely open plan featuring central air conditioning and several windows that offer ample natural lighting. The landlord is willing to offer a tenant installation allowance dependent on the term of the lease. This will assist tenants with the fit-out of the unit, offering a good opportunity to create the ideal office layout needed for any business.