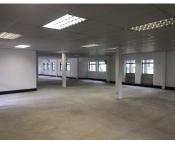

### 128 m<sup>2</sup>

Persequor Park is a well-known business pocket home to a variety of businesses within the Pretoria East area. This white box office space is situated within The Woods Office Park primely located on De Haviland Crescent within Persequor Park in Pretoria East. The Woods Office Park has twenty four hour security as well as access controlled entrance and exit points. It offers ample covered and open parking bays for tenants or clientele.

This highly sought after office space is situated om the ground floor of a multi-tenanted office building. This white box office unit is completely open plan featuring central air conditioning and several windows that offer ample natural lighting. The landlord is willing to offer a tenant installation allowance dependent on the term of the lease. This will assist tenants with the fit-out of the unit, offering a good opportunity to create the ideal office layout needed for any business.