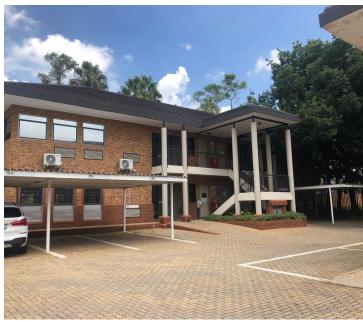

### 128 m<sup>2</sup>

Persequor Park is a well-known business pocket home to a variety of businesses within the Pretoria East area. This white box office space is situated within The Woods Office Park primely located on De Haviland Crescent within Persequor Park in Pretoria East. The Woods Office Park has twenty four hour security as well as access controlled entrance and exit points. It offers ample covered and open parking bays for tenants or clientele.

This highly sought after office space is situated om the ground floor of a multi-tenanted office building. This white box office unit is completely open plan featuring central air conditioning and several windows that offer ample natural lighting. The landlord is willing to offer a tenant installation allowance dependent on the term of the lease. This will assist tenants with the fit-out of the unit, offering a good opportunity to create the ideal office layout needed for any business.