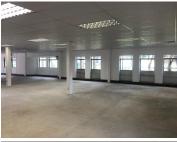

This highly sought after office space is situated om the ground floor of a multi-tenanted office building. This white box office unit is completely open plan featuring central air conditioning and several windows that offer ample natural lighting. The landlord is willing to offer a tenant installation allowance dependent on the term of the lease. This will assist tenants with the fit-out of the unit, offering a good opportunity to create the ideal office layout needed for any business.