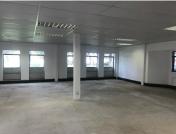

This highly sought after office space is situated om the ground floor of a multi-tenanted office building. This white box office unit is completely open plan featuring central air conditioning and several windows that offer ample natural lighting. The landlord is willing to offer a tenant installation allowance dependent on the term of the lease. This will assist tenants with the fit-out of the unit, offering a good opportunity to create the ideal office layout needed for any business.