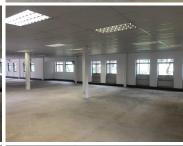

### 128 m<sup>2</sup>

Persequor Park is a well-known business pocket home to a variety of businesses within the Pretoria East area. This white box office space is situated within The Woods Office Park primely located on De Haviland Crescent within Persequor Park in Pretoria East. The Woods Office Park has twenty four hour security as well as access controlled entrance and exit points. It offers ample covered and open parking bays for tenants or clientele.

This highly sought after office space is situated om the ground floor of a multi-tenanted office building. This white box office unit is completely open plan featuring central air conditioning and several windows that offer ample natural lighting. The landlord is willing to offer a tenant installation allowance dependent on the term of the lease. This will assist tenants with the fit-out of the unit, offering a good opportunity to create the ideal office layout needed for any business.