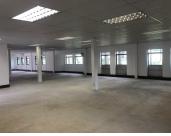

### 128 m<sup>2</sup>

Persequor Park is a well-known business pocket home to a variety of businesses within the Pretoria East area. This white box office space is situated within The Woods Office Park primely located on De Haviland Crescent within Persequor Park in Pretoria East. The Woods Office Park has twenty four hour security as well as access controlled entrance and exit points. It offers ample covered and open parking bays for tenants or clientele.

This highly sought after office space is situated om the ground floor of a multi-tenanted office building. This white box office unit is completely open plan featuring central air conditioning and several windows that offer ample natural lighting. The landlord is willing to offer a tenant installation allowance dependent on the term of the lease. This will assist tenants with the fit-out of the unit, offering a good opportunity to create the ideal office layout needed for any business.