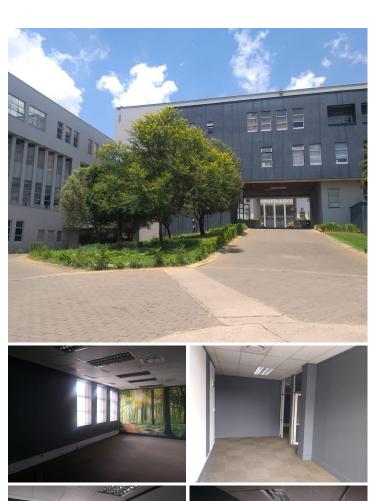

## 30,400 pm

304 SQM OFFICE TO RENT IN CRESTWAY OFFICE PARK - 10 HOTEL STREET, PERSEQUOR TECHNO PARK

304 m<sup>2</sup>

MASSIVE SPACE TO LET IN CRESTWAY OFFICE PARK WITH EXCEPTIONAL MAIN ROAD EXPOSURE.

Crestway Office Park is perfectly located in Persequor Techno Park based at 10 Hotel Street within Pretoria East. This prime facility offers great twenty four hour security, access controlled entrance and exit points, a backup power supply, secure tenant and visitors parking as well as neatly maintained gardens and landscaping with excellent exposure and visibility due to signage.

304 SQUARE METERS!!! This large lettable area is partitioned into one spacious boardroom facility, seven closed office components, two open plan work environments, a server room, balcony and a dedicated kitchen space with two sets of ablutions. It is equipped with neat carpet floors, centralized air conditioning units, fibre installed connectivity and blinds with a great amount of sunlight to filter in.