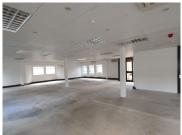

This sizable office suite comprises out of a spacious 296 square metres open plan office, private offices, a dedicated wooden finished kitchen with communal ablutions that are shared among other tenants in the building. It is equipped with neat flooring, central air-conditioning, big windows allowing a great amount of light to shine through the commercial space and wi-fi options such as fibre.