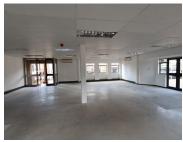

This sizable office suite comprises out of a spacious 296 square metres open plan office, private offices, a dedicated wooden finished kitchen with communal ablutions that are shared among other tenants in the building. It is equipped with neat flooring, central air-conditioning, big windows allowing a great amount of light to shine through the commercial space and wi-fi options such as fibre.

The Facility offers 24-hour security, access-controlled entrance and exit points and beautiful gardens. There is public transport such as the Gautrain Bus Route to get to and from work.

Gross Rental Includes: