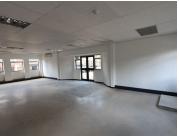

This sizable office suite comprises out of a spacious 296 square metres open plan office, private offices, a dedicated wooden finished kitchen with communal ablutions that are shared among other tenants in the building. It is equipped with neat flooring, central air-conditioning, big windows allowing a great amount of light to shine through the commercial space and wi-fi options such as fibre.

The Facility offers 24-hour security, access-controlled entrance and exit points and beautiful gardens. There is public transport such as the Gautrain Bus Route to get to and from work.

Gross Rental Includes: