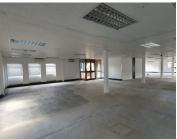

This sizable office suite comprises out of a spacious 296 square metres open plan office, private offices, a dedicated wooden finished kitchen with communal ablutions that are shared among other tenants in the building. It is equipped with neat flooring, central air-conditioning, big windows allowing a great amount of light to shine through the commercial space and wi-fi options such as fibre.