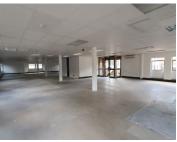

This sizable office suite comprises out of a spacious 296 square metres open plan office, private offices, a dedicated wooden finished kitchen with communal ablutions that are shared among other tenants in the building. It is equipped with neat flooring, central air-conditioning, big windows allowing a great amount of light to shine through the commercial space and wi-fi options such as fibre.

The Facility offers 24-hour security, access-controlled entrance and exit points and beautiful gardens. There is public transport such as the Gautrain Bus Route to get to and from work.

Gross Rental Includes: