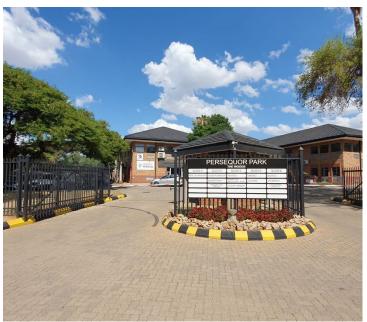

## 32,560 pm

THE WOODS OFFICE PARK | DE HAVILAND CRESCENT | PERSEQUOR

296 m<sup>2</sup>

THE WOODS OFFICE PARK| 296 SQUARE METER OFFICE UNIT TO LET| DE HAVILAND CRESCENT| PERSEQUOR

The Woods Office Park is in proximity to a variety of amenities such as shopping centres, fast food outlets, grocery stores and banking facilities. Employees have access to a variety of arterial nodes such as the N1 and N4 highway and Meiring Naude Road, providing great main road exposure.

The Facility offers 24-hour security, access-controlled entrance and exit points and beautiful gardens. There is public transport such as the Gautrain Bus Route to get to and from work.

Gross Rental Includes: