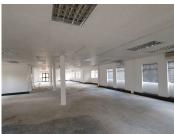

This sizable office suite comprises out of a spacious 296 square metres open plan office, private offices, a dedicated wooden finished kitchen with communal ablutions that are shared among other tenants in the building. It is equipped with neat flooring, central air-conditioning, big windows allowing a great amount of light to shine through the commercial space and wi-fi options such as fibre.

The Facility offers 24-hour security, access-controlled entrance and exit points and beautiful gardens. There is public transport such as the Gautrain Bus Route to get to and from work.

Gross Rental Includes: