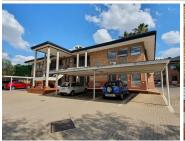

## 32,560 pm

THE WOODS OFFICE PARK | DE HAVILAND CRESCENT | PERSEQUOR

296 m<sup>2</sup>

THE WOODS OFFICE PARK| 296 SQUARE METER OFFICE UNIT TO LET| DE HAVILAND CRESCENT| PERSEQUOR

The Woods Office Park is in proximity to a variety of amenities such as shopping centres, fast food outlets, grocery stores and banking facilities. Employees have access to a variety of arterial nodes such as the N1 and N4 highway and Meiring Naude Road, providing great main road exposure.

The Facility offers 24-hour security, access-controlled entrance and exit points and beautiful gardens. There is public transport such as the Gautrain Bus Route to get to and from work.

Gross Rental Includes: