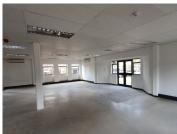

This sizable office suite comprises out of a spacious 296 square metres open plan office, private offices, a dedicated wooden finished kitchen with communal ablutions that are shared among other tenants in the building. It is equipped with neat flooring, central air-conditioning, big windows allowing a great amount of light to shine through the commercial space and wi-fi options such as fibre.

The Facility offers 24-hour security, access-controlled entrance and exit points and beautiful gardens. There is public transport such as the Gautrain Bus Route to get to and from work.

Gross Rental Includes: