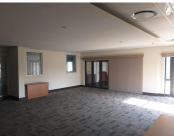

This Commercial Office suite is based in the booming Persequor Techno Park situated at 38 Gen Van Ryneveld, Persequor, Pretoria. The office comprises out of a 64 square metre space where the layout out has been sectioned into 1 closed office, 1 open plan area, 1 boardroom, a server room, a reception area, and communal facilities that will be shared among other tenants such as the kitchen and ablutions. The office features neat carpet flooring, blinds, modern aircon units, fibre connectivity and windows allowing natural light to come through the office.