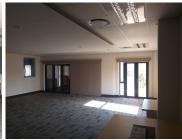

This Commercial Office suite is based in the booming Persequor Techno Park situated at 38 Gen Van Ryneveld, Persequor, Pretoria. The office comprises out of a 64 square metre space where the layout out has been sectioned into 1 closed office, 1 open plan area, 1 boardroom, a server room, a reception area, and communal facilities that will be shared among other tenants such as the kitchen and ablutions. The office features neat carpet flooring, blinds, modern aircon units, fibre connectivity and windows allowing natural light to come through the office.