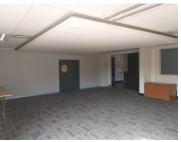

This Commercial Office suite is based in the booming Persequor Techno Park situated at 38 Gen Van Ryneveld, Persequor, Pretoria. The office comprises out of a 64 square metre space where the layout out has been sectioned into 1 closed office, 1 open plan area, 1 boardroom, a server room, a reception area, and communal facilities that will be shared among other tenants such as the kitchen and ablutions. The office features neat carpet flooring, blinds, modern aircon units, fibre connectivity and windows allowing natural light to come through the office.