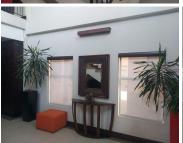

This Commercial Office suite is based in the booming Persequor Techno Park situated at 38 Gen Van Ryneveld, Persequor, Pretoria. The office comprises out of a 64 square metre space where the layout out has been sectioned into 1 closed office, 1 open plan area, 1 boardroom, a server room, a reception area, and communal facilities that will be shared among other tenants such as the kitchen and ablutions. The office features neat carpet flooring, blinds, modern aircon units, fibre connectivity and windows allowing natural light to come through the office.