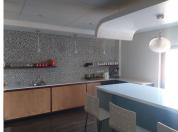

This Commercial Office suite is based in the booming Persequor Techno Park situated at 38 Gen Van Ryneveld, Persequor, Pretoria. The office comprises out of a 64 square metre space where the layout out has been sectioned into 1 closed office, 1 open plan area, 1 boardroom, a server room, a reception area, and communal facilities that will be shared among other tenants such as the kitchen and ablutions. The office features neat carpet flooring, blinds, modern aircon units, fibre connectivity and windows allowing natural light to come through the office.