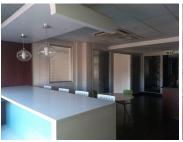

This Commercial Office suite is based in the booming Persequor Techno Park situated at 38 Gen Van Ryneveld, Persequor, Pretoria. The office comprises out of a 64 square metre space where the layout out has been sectioned into 1 closed office, 1 open plan area, 1 boardroom, a server room, a reception area, and communal facilities that will be shared among other tenants such as the kitchen and ablutions. The office features neat carpet flooring, blinds, modern aircon units, fibre connectivity and windows allowing natural light to come through the office.