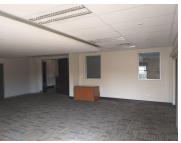

This Commercial Office suite is based in the booming Persequor Techno Park situated at 38 Gen Van Ryneveld, Persequor, Pretoria. The office comprises out of a 64 square metre space where the layout out has been sectioned into 1 closed office, 1 open plan area, 1 boardroom, a server room, a reception area, and communal facilities that will be shared among other tenants such as the kitchen and ablutions. The office features neat carpet flooring, blinds, modern aircon units, fibre connectivity and windows allowing natural light to come through the office.