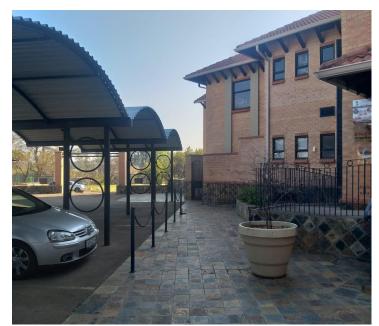

## 12,800 pm

OFFICE SUITE TO LEASE IN PERSEQUOR, PRETORIA

64 m<sup>2</sup>

OFFICE TO LET WITH EXCEPTIONAL MAIN ROAD ESXPOSURE PROVIDING GREAT SIGNAGE OPPORTUNITY

Persequor is a well-developed commercial node hosting a wide range of amenities and businesses. This includes Innovation Hub, Botanical Gardens, several fuel stations, and Watermeyer Park Shopping Centre which offers several conveniently located amenities. Employees have access to arterial routes such as the N1 and N4 highway providing a great travelling experience to surrounding suburbs.

This Commercial Office suite is based in the booming Persequor Techno Park situated at 38 Gen Van Ryneveld, Persequor, Pretoria. The office comprises out of a 64 square metre space where the layout out has been sectioned into 1 closed office, 1 open plan area, 1 boardroom, a server room, a reception area, and communal facilities that will be shared among other tenants such as the kitchen and ablutions. The office features neat carpet flooring, blinds, modern aircon units, fibre connectivity and windows allowing natural light to come through the office.

Persequor Techno Park offers employees with 24-hour security with access-controlled entrance and exit...

Gross Monthly Rental R12,800 Ex Vat Lease Period Negotiable Available From Immediately

| Floor Size m <sup>2</sup> | 64              | Security         | Yes |
|---------------------------|-----------------|------------------|-----|
| Parking Bays              | -               | Air Conditioning | Yes |
| Title                     | Sectional Title | Generator        | -   |
| Zoning                    | Commercial      | Fibre            | -   |