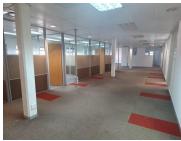

This 297 square metres office suite comprises out of 1 open-plan office space and 9 closed office components, a dedicated kitchen and communal ablutions that are shared among other tenants in the building. It features air-conditioning to contribute to enhancing the air quality in the workplace and...

Gross Monthly Rental R29,742 Ex Vat Lease Period Negotiable Available From R29,742 Ex Vat Immediately

| Floor Size m <sup>2</sup> | 297             | Security         | Yes |
|---------------------------|-----------------|------------------|-----|
| Parking Bays              | -               | Air Conditioning | Yes |
| Title                     | Sectional Title | Generator        | -   |
| Zoning                    | Commercial      | Fibre            | -   |