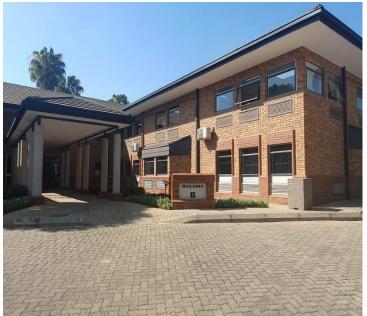

## 29,742 pm

THE WOODS OFFICE PARK | DE HAVILAND CRESCENT | PERSEQUOR

297 m<sup>2</sup>

THE WOODS OFFICE PARK | 297 SQUARE METER OFFICE TO LEASE | DE HAVILAND CRESCENT | PERSEQUOR | PRETORIA

The Woods Office Park is situated at 41 De Haviland Crescent, located in the booming area of Persequor, Pretoria. Persequor is a well-developed commercial node hosting a wide range of amenities and businesses. The amenities include Innovation Hub and Watermeyer Park Shopping Centre which offers shops such as Woolworths, Mimmos and Virgin Active. There is a patrol station nearby with ATMs. The Woods Office Park is near multiple shopping centres, fast food outlets, grocery stores, banking facilities as well as other well-established commercial offerings. Tenants have access to a variety of arterial routes such as the N1 and N4 highway and Meiring Naude Road providing great main road exposure creating excellent signage opportunity.