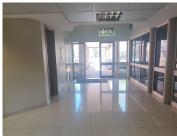

This 297 square metres office suite comprises out of 1 open-plan office space and 9 closed office components, a dedicated kitchen and communal ablutions that are shared among other tenants in the building. It features air-conditioning to contribute to enhancing the air quality in the workplace and...

Gross Monthly Rental R29,742 Ex Vat Lease Period Negotiable Available From R29,742 Ex Vat Immediately

| Floor Size m <sup>2</sup> | 297             | Security         | Yes |
|---------------------------|-----------------|------------------|-----|
| Parking Bays              | -               | Air Conditioning | Yes |
| Title                     | Sectional Title | Generator        | -   |
| Zoning                    | Commercial      | Fibre            | -   |