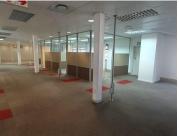

This 297 square metres office suite comprises out of 1 open-plan office space and 9 closed office components, a dedicated kitchen and communal ablutions that are shared among other tenants in the building. It features air-conditioning to contribute to enhancing the air quality in the workplace and...