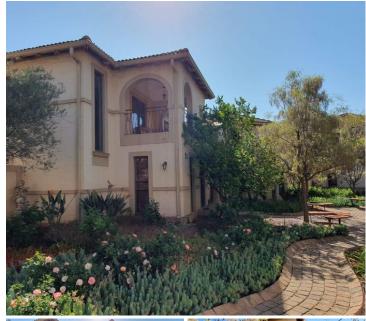

## 5,000 pm

ILL VILLAGIO OFFICE PARK | DE HAVILLAND CRESCENT | PERSEQUOR

20 m<sup>2</sup>

ILL VILLAGIO OFFICE PARK | 20 SQUARE METER OFFICE SUITE TO LET | PERSEQUOR | PRETORIA

III Villagio Park is centrally based within the well-established Persequor Techno Park, situated at 5 De Havilland Crescent in Pretoria East. This 20 square meter office suite iconsists of 2 closed office components, a boardroom facility, a dedicated kitchen with 2 sets of ablutions. The building has a reception / waiting area. The space has been fitted with neat fittings and fixtures, carpeted floors and large windows allowing natural light to brighten up the office. It features air-conditioning to contribute to enhancing the air quality in the workplace and fibre connectivity for fast and reliable internet access.

The property is within close proximity of the N1 and N4 highways as well as Lynnwood Road allowing a great travelling experience to surrounding suburbs such as Silverton, Menlo Park, Brooklyn and Waterkloof Ridge among many others. Surrounding this prime facility are multiple retail centres and amenities such as Atterbury Theatre, Tigers Milk and Glenfair Shopping Centre hosting restaurants, grocery stores and retailers just to...