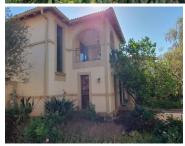

## 5,000 pm

ILL VILLAGIO OFFICE PARK | DE HAVILLAND CRESCENT | PERSEQUOR

20 m<sup>2</sup>

ILL VILLAGIO OFFICE PARK | 20 SQUARE METER OFFICE SUITE TO LET | PERSEQUOR | PRETORIA

III Villagio Park is centrally based within the well-established Persequor Techno Park, situated at 5 De Havilland Crescent in Pretoria East. This 20 square meter office suite iconsists of 2 closed office components, a boardroom facility, a dedicated kitchen with 2 sets of ablutions. The building has a reception / waiting area. The space has been fitted with neat fittings and fixtures, carpeted floors and large windows allowing natural light to brighten up the office. It features air-conditioning to contribute to enhancing the air quality in the workplace and fibre connectivity for fast and reliable internet access.