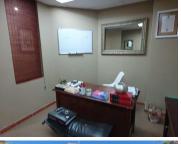

## 5,000 pm

ILL VILLAGIO OFFICE PARK | DE HAVILLAND CRESCENT | PERSEQUOR

20 m<sup>2</sup>

ILL VILLAGIO OFFICE PARK | 20 SQUARE METER OFFICE SUITE TO LET | PERSEQUOR | PRETORIA

III Villagio Park is centrally based within the well-established Persequor Techno Park, situated at 5 De Havilland Crescent in Pretoria East. This 20 square meter office suite iconsists of 2 closed office components, a boardroom facility, a dedicated kitchen with 2 sets of ablutions. The building has a reception / waiting area. The space has been fitted with neat fittings and fixtures, carpeted floors and large windows allowing natural light to brighten up the office. It features air-conditioning to contribute to enhancing the air quality in the workplace and fibre connectivity for fast and reliable internet access.