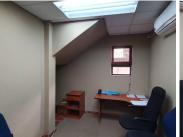

## 5,000 pm

ILL VILLAGIO OFFICE PARK | DE HAVILLAND CRESCENT | PERSEQUOR

20 m<sup>2</sup>

ILL VILLAGIO OFFICE PARK | 20 SQUARE METER OFFICE SUITE TO LET | PERSEQUOR | PRETORIA

III Villagio Park is centrally based within the well-established Persequor Techno Park, situated at 5 De Havilland Crescent in Pretoria East. This 20 square meter office suite iconsists of 2 closed office components, a boardroom facility, a dedicated kitchen with 2 sets of ablutions. The building has a reception / waiting area. The space has been fitted with neat fittings and fixtures, carpeted floors and large windows allowing natural light to brighten up the office. It features air-conditioning to contribute to enhancing the air quality in the workplace and fibre connectivity for fast and reliable internet access.