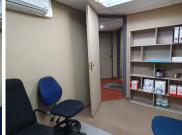

## 5,000 pm

ILL VILLAGIO OFFICE PARK | DE HAVILLAND CRESCENT | PERSEQUOR

20 m<sup>2</sup>

ILL VILLAGIO OFFICE PARK | 20 SQUARE METER OFFICE SUITE TO LET | PERSEQUOR | PRETORIA

III Villagio Park is centrally based within the well-established Persequor Techno Park, situated at 5 De Havilland Crescent in Pretoria East. This 20 square meter office suite iconsists of 2 closed office components, a boardroom facility, a dedicated kitchen with 2 sets of ablutions. The building has a reception / waiting area. The space has been fitted with neat fittings and fixtures, carpeted floors and large windows allowing natural light to brighten up the office. It features air-conditioning to contribute to enhancing the air quality in the workplace and fibre connectivity for fast and reliable internet access.