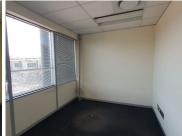

## 17,512 pm

ENTERPRISE BUILDING | MARK SHUTTLEWORTH | PERSEQUOR | PRETORIA

11 m<sup>2</sup>

ENTERPRISE BUILDING | 113 SQUARE METER OFFICE TO LET | MARK SHUTTLEWORTH | PERSEQUOR | PRETORIA

This Commercial Office is situated at 1 Mark Shuttleworth Street, within the Enterprise building, based in Persequor, Pretoria. The office comprises out of a 113 square metre space compartmentalised into a reception area, 4 closed offices, 2 open plan working areas, a kitchen and ablutions. The unit features airconditioning to contribute to enhancing the air quality in the workplace. The working space is fitted with carpeted flooring and large windows allowing natural light to brighten up the office.