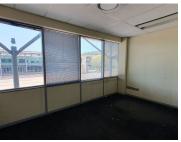

## 17,512 pm

ENTERPRISE BUILDING | MARK SHUTTLEWORTH | PERSEQUOR | PRETORIA

11 m<sup>2</sup>

ENTERPRISE BUILDING | 113 SQUARE METER OFFICE TO LET | MARK SHUTTLEWORTH | PERSEQUOR | PRETORIA

This Commercial Office is situated at 1 Mark Shuttleworth Street, within the Enterprise building, based in Persequor, Pretoria. The office comprises out of a 113 square metre space compartmentalised into a reception area, 4 closed offices, 2 open plan working areas, a kitchen and ablutions. The unit features airconditioning to contribute to enhancing the air quality in the workplace. The working space is fitted with carpeted flooring and large windows allowing natural light to brighten up the office.