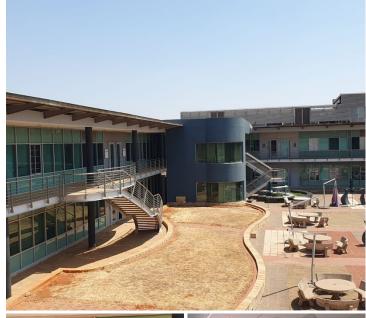

## 17,512 pm

ENTERPRISE BUILDING | MARK SHUTTLEWORTH | PERSEQUOR | PRETORIA

11 m<sup>2</sup>

ENTERPRISE BUILDING | 113 SQUARE METER OFFICE TO LET | MARK SHUTTLEWORTH | PERSEQUOR | PRETORIA

This Commercial Office is situated at 1 Mark Shuttleworth Street, within the Enterprise building, based in Persequor, Pretoria. The office comprises out of a 113 square metre space compartmentalised into a reception area, 4 closed offices, 2 open plan working areas, a kitchen and ablutions. The unit features airconditioning to contribute to enhancing the air quality in the workplace. The working space is fitted with carpeted flooring and large windows allowing natural light to brighten up the office.

The park offers 24-hour security with access-controlled entrance and exit points and security guards patrolling the grounds. There is an entertainment area for employees to enjoy and host company functions and events. The office is in close proximity to a variety of amenities such as Menlyn Mall hosting restaurants, grocery stores, retail shops, coffee shops and many more. CSIR is in close quarters to the park and employees have easy access to arterial nodes such as the N1 highway providing great main road exposure creating the absolute...