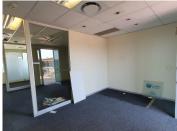

## 17,512 pm

ENTERPRISE BUILDING | MARK SHUTTLEWORTH | PERSEQUOR | PRETORIA

11 m<sup>2</sup>

ENTERPRISE BUILDING | 113 SQUARE METER OFFICE TO LET | MARK SHUTTLEWORTH | PERSEQUOR | PRETORIA

This Commercial Office is situated at 1 Mark Shuttleworth Street, within the Enterprise building, based in Persequor, Pretoria. The office comprises out of a 113 square metre space compartmentalised into a reception area, 4 closed offices, 2 open plan working areas, a kitchen and ablutions. The unit features airconditioning to contribute to enhancing the air quality in the workplace. The working space is fitted with carpeted flooring and large windows allowing natural light to brighten up the office.