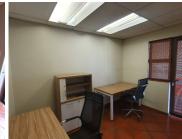

## 4,550 pm

IL VILLAGIO OFFICE PARK | QUINTIN BRAND STREET | PERSEQUOR | PRETORIA

15 m<sup>2</sup>

15 SQUARE METER OFFICE SUITE TO LET | IL VILLAGIO PARK | QUINTIN BRAND STREET | PERSEQUOR | PRETORIA

This 15 square meter office suite along with communal facilities that include a reception / waiting area, a boardroom facility, a dedicated kitchen with 2 sets of ablutions. The space has been fitted with modern fittings and fixtures, tiled floors and large windows that allow a great amount of sunlight to filter in. The working space features fibre connectivity for fast and reliable internet access.