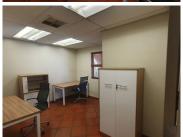

## 4,550 pm

IL VILLAGIO OFFICE PARK | QUINTIN BRAND STREET | PERSEQUOR | PRETORIA

15 m<sup>2</sup>

15 SQUARE METER OFFICE SUITE TO LET | IL VILLAGIO PARK | QUINTIN BRAND STREET | PERSEQUOR | PRETORIA

This 15 square meter office suite along with communal facilities that include a reception / waiting area, a boardroom facility, a dedicated kitchen with 2 sets of ablutions. The space has been fitted with modern fittings and fixtures, tiled floors and large windows that allow a great amount of sunlight to filter in. The working space features fibre connectivity for fast and reliable internet access.