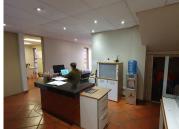

## 4,550 pm

IL VILLAGIO OFFICE PARK | QUINTIN BRAND STREET | PERSEQUOR | PRETORIA

15 m<sup>2</sup>

15 SQUARE METER OFFICE SUITE TO LET | IL VILLAGIO PARK | QUINTIN BRAND STREET | PERSEQUOR | PRETORIA

This 15 square meter office suite along with communal facilities that include a reception / waiting area, a boardroom facility, a dedicated kitchen with 2 sets of ablutions. The space has been fitted with modern fittings and fixtures, tiled floors and large windows that allow a great amount of sunlight to filter in. The working space features fibre connectivity for fast and reliable internet access.