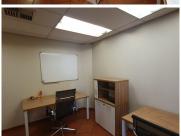

## 4,550 pm

IL VILLAGIO OFFICE PARK | QUINTIN BRAND STREET | PERSEQUOR | PRETORIA

15 m<sup>2</sup>

15 SQUARE METER OFFICE SUITE TO LET | IL VILLAGIO PARK | QUINTIN BRAND STREET | PERSEQUOR | PRETORIA

This 15 square meter office suite along with communal facilities that include a reception / waiting area, a boardroom facility, a dedicated kitchen with 2 sets of ablutions. The space has been fitted with modern fittings and fixtures, tiled floors and large windows that allow a great amount of sunlight to filter in. The working space features fibre connectivity for fast and reliable internet access.