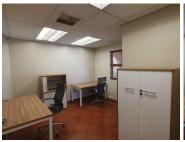

## 4,550 pm

IL VILLAGIO OFFICE PARK | QUINTIN BRAND STREET | PERSEQUOR | PRETORIA

15 m<sup>2</sup>

15 SQUARE METER OFFICE SUITE TO LET | IL VILLAGIO PARK | QUINTIN BRAND STREET | PERSEQUOR | PRETORIA

This 15 square meter office suite along with communal facilities that include a reception / waiting area, a boardroom facility, a dedicated kitchen with 2 sets of ablutions. The space has been fitted with modern fittings and fixtures, tiled floors and large windows that allow a great amount of sunlight to filter in. The working space features fibre connectivity for fast and reliable internet access.