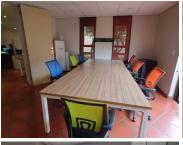

## 4,550 pm

IL VILLAGIO OFFICE PARK | QUINTIN BRAND STREET | PERSEQUOR | PRETORIA

15 m<sup>2</sup>

15 SQUARE METER OFFICE SUITE TO LET | IL VILLAGIO PARK | QUINTIN BRAND STREET | PERSEQUOR | PRETORIA

This 15 square meter office suite along with communal facilities that include a reception / waiting area, a boardroom facility, a dedicated kitchen with 2 sets of ablutions. The space has been fitted with modern fittings and fixtures, tiled floors and large windows that allow a great amount of sunlight to filter in. The working space features fibre connectivity for fast and reliable internet access.