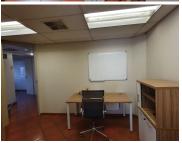

## 4,550 pm

IL VILLAGIO OFFICE PARK | QUINTIN BRAND STREET | PERSEQUOR | PRETORIA

15 m<sup>2</sup>

15 SQUARE METER OFFICE SUITE TO LET | IL VILLAGIO PARK | QUINTIN BRAND STREET | PERSEQUOR | PRETORIA

This 15 square meter office suite along with communal facilities that include a reception / waiting area, a boardroom facility, a dedicated kitchen with 2 sets of ablutions. The space has been fitted with modern fittings and fixtures, tiled floors and large windows that allow a great amount of sunlight to filter in. The working space features fibre connectivity for fast and reliable internet access.