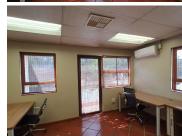

## 5,050 pm

IL VILLAGIO OFFICE PARK | QUINTIN BRAND STREET | PERSEQUOR | PRETORIA

17 m<sup>2</sup>

17 SQUARE METER OFFICE SUITE TO LET | IL VILLAGIO PARK | QUINTIN BRAND STREET | PERSEQUOR | PRETORIA

This 17 square meter office suite along with communal facilities that include a reception / waiting area, a boardroom facility, a dedicated kitchen with 2 sets of ablutions. The space has been fitted with modern fittings and fixtures, tiled floors and large windows that allow a great amount of sunlight to filter in. The working space features fibre connectivity for fast and reliable internet access.