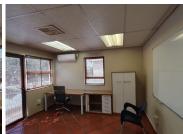

## 5,050 pm

IL VILLAGIO OFFICE PARK | QUINTIN BRAND STREET | PERSEQUOR | PRETORIA

17 m<sup>2</sup>

17 SQUARE METER OFFICE SUITE TO LET | IL VILLAGIO PARK | QUINTIN BRAND STREET | PERSEQUOR | PRETORIA

This 17 square meter office suite along with communal facilities that include a reception / waiting area, a boardroom facility, a dedicated kitchen with 2 sets of ablutions. The space has been fitted with modern fittings and fixtures, tiled floors and large windows that allow a great amount of sunlight to filter in. The working space features fibre connectivity for fast and reliable internet access.