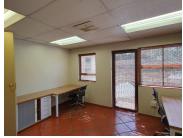

## 5,050 pm

IL VILLAGIO OFFICE PARK | QUINTIN BRAND STREET | PERSEQUOR | PRETORIA

17 m<sup>2</sup>

17 SQUARE METER OFFICE SUITE TO LET | IL VILLAGIO PARK | QUINTIN BRAND STREET | PERSEQUOR | PRETORIA

This 17 square meter office suite along with communal facilities that include a reception / waiting area, a boardroom facility, a dedicated kitchen with 2 sets of ablutions. The space has been fitted with modern fittings and fixtures, tiled floors and large windows that allow a great amount of sunlight to filter in. The working space features fibre connectivity for fast and reliable internet access.