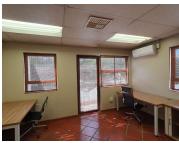

## 5,050 pm

IL VILLAGIO OFFICE PARK | QUINTIN BRAND STREET | PERSEQUOR | PRETORIA

17 m<sup>2</sup>

17 SQUARE METER OFFICE SUITE TO LET | IL VILLAGIO PARK | QUINTIN BRAND STREET | PERSEQUOR | PRETORIA

This 17 square meter office suite along with communal facilities that include a reception / waiting area, a boardroom facility, a dedicated kitchen with 2 sets of ablutions. The space has been fitted with modern fittings and fixtures, tiled floors and large windows that allow a great amount of sunlight to filter in. The working space features fibre connectivity for fast and reliable internet access.