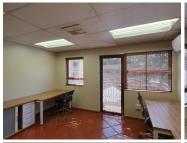

## 5,050 pm

IL VILLAGIO OFFICE PARK | QUINTIN BRAND STREET | PERSEQUOR | PRETORIA

17 m<sup>2</sup>

17 SQUARE METER OFFICE SUITE TO LET | IL VILLAGIO PARK | QUINTIN BRAND STREET | PERSEQUOR | PRETORIA

This 17 square meter office suite along with communal facilities that include a reception / waiting area, a boardroom facility, a dedicated kitchen with 2 sets of ablutions. The space has been fitted with modern fittings and fixtures, tiled floors and large windows that allow a great amount of sunlight to filter in. The working space features fibre connectivity for fast and reliable internet access.