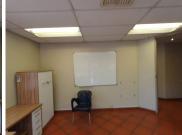

## 5,050 pm

IL VILLAGIO OFFICE PARK | QUINTIN BRAND STREET | PERSEQUOR | PRETORIA

17 m<sup>2</sup>

17 SQUARE METER OFFICE SUITE TO LET | IL VILLAGIO PARK | QUINTIN BRAND STREET | PERSEQUOR | PRETORIA

This 17 square meter office suite along with communal facilities that include a reception / waiting area, a boardroom facility, a dedicated kitchen with 2 sets of ablutions. The space has been fitted with modern fittings and fixtures, tiled floors and large windows that allow a great amount of sunlight to filter in. The working space features fibre connectivity for fast and reliable internet access.