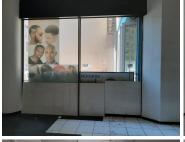

## 29,600 pm

148SQM RESTAURANT SPACE TO RENT ON PRETORIUS STREET BASED IN PRETORIA CENTRAL

148 m<sup>2</sup>

This neat white box restaurant space is based within the popular Pretoria Central area. The unit has several spacious open plan areas as well as a dedicated kitchen area. It features neat tiled flooring as well as floor to ceiling display windows. The unit is located within the food zone area which will offer a great exposure opportunity.

The unit is situated within a busy centre which attracts and maintains high volumes of foot traffic. Staff will have access to good public transport provided by several bus stops based within walking distance of the centre. The premises has easy access to and from several highways and main arterial roads.