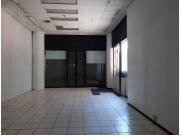

## 29,600 pm

148SQM RESTAURANT SPACE TO RENT ON PRETORIUS STREET BASED IN PRETORIA CENTRAL

148 m<sup>2</sup>

This neat white box restaurant space is based within the popular Pretoria Central area. The unit has several spacious open plan areas as well as a dedicated kitchen area. It features neat tiled flooring as well as floor to ceiling display windows. The unit is located within the food zone area which will offer a great exposure opportunity.

The unit is situated within a busy centre which attracts and maintains high volumes of foot traffic. Staff will have access to good public transport provided by several bus stops based within walking distance of the centre. The premises has easy access to and from several highways and main arterial roads.