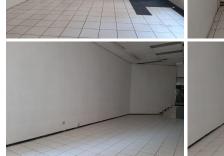

## 29,600 pm

148SQM RESTAURANT SPACE TO RENT ON PRETORIUS STREET BASED IN PRETORIA CENTRAL

148 m<sup>2</sup>

This neat white box restaurant space is based within the popular Pretoria Central area. The unit has several spacious open plan areas as well as a dedicated kitchen area. It features neat tiled flooring as well as floor to ceiling display windows. The unit is located within the food zone area which will offer a great exposure opportunity.

The unit is situated within a busy centre which attracts and maintains high volumes of foot traffic. Staff will have access to good public transport provided by several bus stops based within walking distance of the centre. The premises has easy access to and from several highways and main arterial roads.