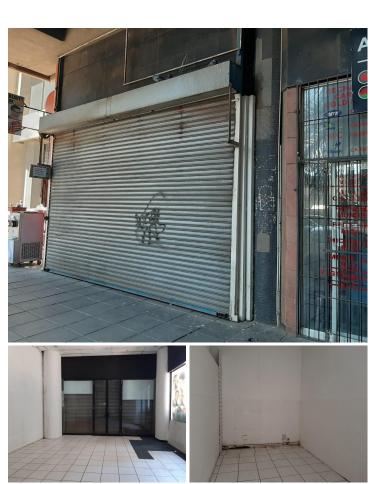

## 29,600 pm

148SQM RESTAURANT SPACE TO RENT ON PRETORIUS STREET BASED IN PRETORIA CENTRAL

148 m<sup>2</sup>

This neat white box restaurant space is based within the popular Pretoria Central area. The unit has several spacious open plan areas as well as a dedicated kitchen area. It features neat tiled flooring as well as floor to ceiling display windows. The unit is located within the food zone area which will offer a great exposure opportunity.

The unit is situated within a busy centre which attracts and maintains high volumes of foot traffic. Staff will have access to good public transport provided by several bus stops based within walking distance of the centre. The premises has easy access to and from several highways and main arterial roads.