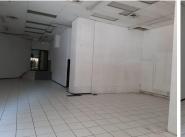

## 29,600 pm

148SQM RESTAURANT SPACE TO RENT ON PRETORIUS STREET BASED IN PRETORIA CENTRAL

148 m<sup>2</sup>

This neat white box restaurant space is based within the popular Pretoria Central area. The unit has several spacious open plan areas as well as a dedicated kitchen area. It features neat tiled flooring as well as floor to ceiling display windows. The unit is located within the food zone area which will offer a great exposure opportunity.

The unit is situated within a busy centre which attracts and maintains high volumes of foot traffic. Staff will have access to good public transport provided by several bus stops based within walking distance of the centre. The premises has easy access to and from several highways and main arterial roads.