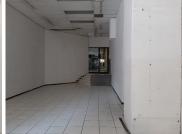

## 29,600 pm

148SQM RESTAURANT SPACE TO RENT ON PRETORIUS STREET BASED IN PRETORIA CENTRAL

148 m<sup>2</sup>

This neat white box restaurant space is based within the popular Pretoria Central area. The unit has several spacious open plan areas as well as a dedicated kitchen area. It features neat tiled flooring as well as floor to ceiling display windows. The unit is located within the food zone area which will offer a great exposure opportunity.

The unit is situated within a busy centre which attracts and maintains high volumes of foot traffic. Staff will have access to good public transport provided by several bus stops based within walking distance of the centre. The premises has easy access to and from several highways and main arterial roads.