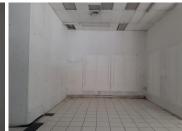

## 29,600 pm

148SQM RESTAURANT SPACE TO RENT ON PRETORIUS STREET BASED IN PRETORIA CENTRAL

148 m<sup>2</sup>

This neat white box restaurant space is based within the popular Pretoria Central area. The unit has several spacious open plan areas as well as a dedicated kitchen area. It features neat tiled flooring as well as floor to ceiling display windows. The unit is located within the food zone area which will offer a great exposure opportunity.