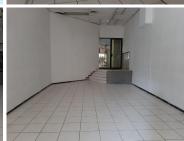

## 29,600 pm

148SQM RESTAURANT SPACE TO RENT ON PRETORIUS STREET BASED IN PRETORIA CENTRAL

148 m<sup>2</sup>

This neat white box restaurant space is based within the popular Pretoria Central area. The unit has several spacious open plan areas as well as a dedicated kitchen area. It features neat tiled flooring as well as floor to ceiling display windows. The unit is located within the food zone area which will offer a great exposure opportunity.

The unit is situated within a busy centre which attracts and maintains high volumes of foot traffic. Staff will have access to good public transport provided by several bus stops based within walking distance of the centre. The premises has easy access to and from several highways and main arterial roads.