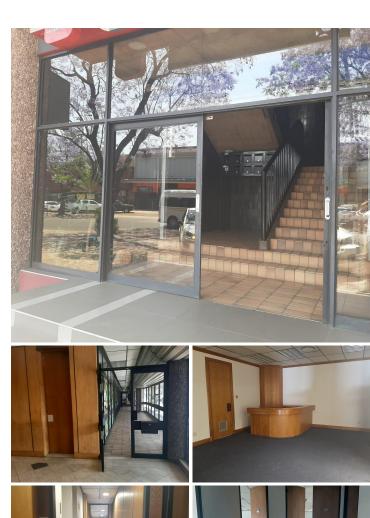

## 42,032 pm

PRETORIA CBD - 565SQM OFFICE SPACE TO LET WITHIN JARDWON BUILDING ON JOHANNES RAMOKHOASE STREET

565 m<sup>2</sup>

Pretoria CBD is a well developed business district which hosts a wide variety of businesses and amenities. The unit of offer is situated within a multi-tenanted office building based in the Pretoria area. The unit on offer comprises out of a reception area with nine closed spacious offices, two boardrooms, a server room, a dedicated kitchen area and ablutions. It features air conditioning, carpet flooring, modern wood panel partitioning and windows that allow for ample natural light.

The premises has twenty four hour security as well as access controlled entrance and exit points. The building offers allocated signage space available as well as a canteen area and a coffee shop. Staff will have access to good public transport provided by several bus stops and train stations based within walking distance of the property. The premises has easy access to a network of highways and main arterial routes.