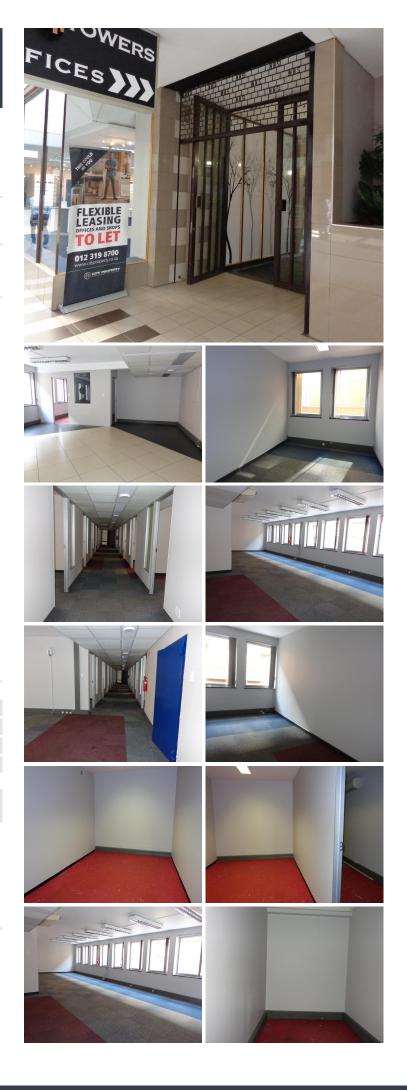

## 🔏 468 m²

The unit on offer is situated on the first floor. The unit consists of thirteen closed offices, two open plan areas, two walk in safes, a kitchen and communal ablution facilities. The offices feature air conditioning, large windows as well as tile and carpet flooring. The unit is modern and has been well maintained.