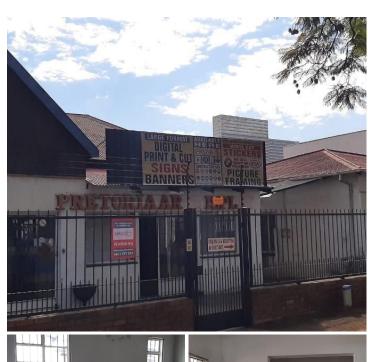

## 27,000 pm

480 SQM OFFICE BUILDING TO RENT IN PRETORIA CBD - 292 KGOSI MAMPURU STREET

480 m<sup>2</sup>

COMMERCIAL OFFICE BUILDING TO LET IN THE WELL-DEVELOPED PRETORIA CBD NODE.

This property comprises out of 480 square meters, it is partitioned into a reception area, four closed office components, four boardroom facilities, four open plan areas and a large dedicated kitchen area with ablutions. It has carpet flooring, main road exposure, signage, twenty four hour security and access control with a garage at the back to be used as parking space or a storage facility.

This building offers great accessibility to other nodes via several main arterial roads and highways providing tenants and clients a great travelling experience to other nodes. The premises is located at 292 Kgosi Mampuru Street in Pretoria CBD. It hosts ample amenities surrounding the premises and a new retail centre is being developed across from the building that will definitely attract clientele to the property.