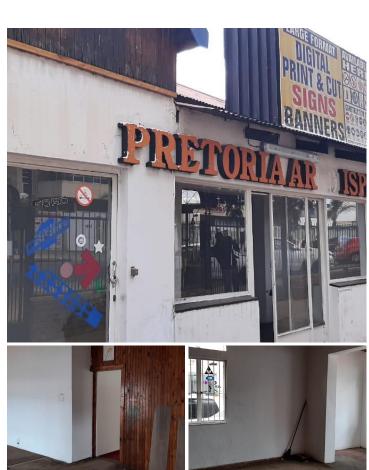

## 20,000 pm

386 SQM OFFICE UNIT TO LET WITHIN PRETORIA CBD - 292 KGOSI MAMPURU STREET

386 m<sup>2</sup>

Situated at 292 Kgosi Mampuru Street you will find a prime commercial building offering a spacious 386 square meter office suite to let.

It is based within the well-established Pretoria CBD area hosting a variety of amenities surrounding the premises. A new retail centre is being developed across from the facility that will definitely attract clientele to the property. The unit is also station next to the metro offices as well as a petrol station allowing the convenience to tenants and clients to fill up there vehicles. This building also offers great accessibility to other nodes via several main arterial roads and highways.

Comprising out of a massive office unit, this suite presents a reception area, two closed office components, four large open plan working areas, two boardroom facilities and a dedicated kitchen with a set of ablutions. It is equipped with neat carpet flooring, an entertainment area and several windows that allow a great amount of sunlight to filter in. The building hosts twenty four hour security, access control and exceptional main road exposure and visibility due to signage available.