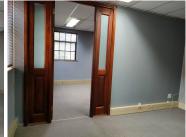

The white boxed unit consist of carpeted closed offices with reception, boardroom, kitchen and ablutions. This multi tenanted building is secure with access control. It features fibre optics, air conditioning, a back up generator and an entertainment area.