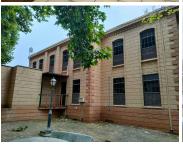

## 32,500 pm

250 SQM OFFICE TO LET ON STANZA BOPAPE STREET IN PRETORIA CENTRAL

250 m<sup>2</sup>

IRS LAW CHAMBERS - 748 STANZA BOPAPE STREET, ARCADIA

Total GLA of 1,040 square meters that can easily be subdivided into units of 220 to 250 square meters. The office is located on Stanza Bopape street in the heart of Pretoria. This A-grade building has good main road exposure that lends great signage opportunities. It is situated on one of the main public transport routes in the CBD. Located within walking distance from amenities such as retail stores, fast food outlets, medical facilities and much more.