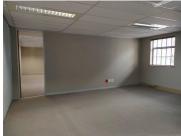

The white boxed unit consist of carpeted closed offices with reception, boardroom, kitchen and ablutions. This multi tenanted building is secure with access control. It features fibre optics, air conditioning, a back up generator and an entertainment area.