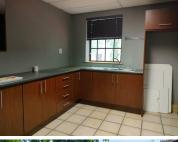

The white boxed unit consist of carpeted closed offices with reception, boardroom, kitchen and ablutions. This multi tenanted building is secure with access control. It features fibre optics, air conditioning, a back up generator and an entertainment area.