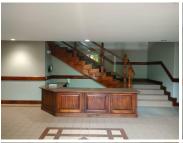

The white boxed unit consist of carpeted closed offices with reception, boardroom, kitchen and ablutions. This multi tenanted building is secure with access control. It features fibre optics, air conditioning, a back up generator and an entertainment area.