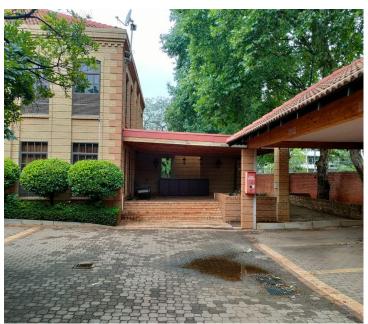

## 32,500 pm

250 SQM OFFICE TO LET ON STANZA BOPAPE STREET IN PRETORIA CENTRAL

250 m<sup>2</sup>

IRS LAW CHAMBERS - 748 STANZA BOPAPE STREET, ARCADIA

Total GLA of 1,040 square meters that can easily be subdivided into units of 220 to 250 square meters. The office is located on Stanza Bopape street in the heart of Pretoria. This A-grade building has good main road exposure that lends great signage opportunities. It is situated on one of the main public transport routes in the CBD. Located within walking distance from amenities such as retail stores, fast food outlets, medical facilities and much more.

The white boxed unit consist of carpeted closed offices with reception, boardroom, kitchen and ablutions. This multi tenanted building is secure with access control. It features fibre optics, air conditioning, a back up generator and an entertainment area.