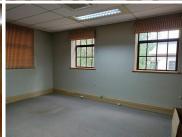

The white boxed unit consist of carpeted closed offices with reception, boardroom, kitchen and ablutions. This multi tenanted building is secure with access control. It features fibre optics, air conditioning, a back up generator and an entertainment area.