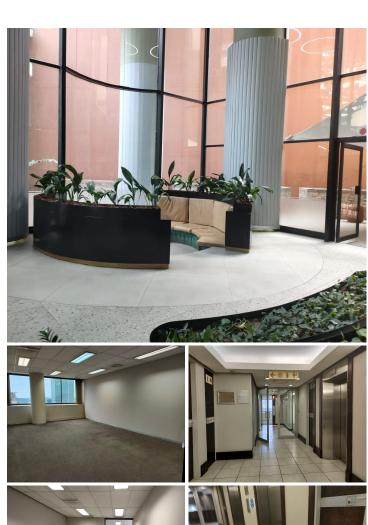

## 84,755 pm

737 SQM OFFICE SPACE TO LEASE IN PRETORIA CBD - 220 MADIBA STREET, 2TWENTY MADIBA

737 m<sup>2</sup>

Newly renovated offices ideal for a law firm outgrowing current office space. The building has more than enough parking, which makes it more attractive, as parking is scares within the CBD area.

Some floors are partly available and others are the complete floor to be leased. The reception area and entertainment area has also received a new look with 15 closed office components, a boardroom, kitchen, server room and ablutions. It has a backup generator, an elevator, fibre optic cables, air conditioning, access control and good security.

Situated at 220 Madiba STreet you will find this prime commercial building based within Pretoria CBD. It is within walking distance form the Gauteng north high court and also ample well-established businesses, rertailers, restaurants and more.