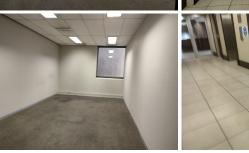

Some floors are partly available and others are the complete floor to be leased. The reception area and entertainment area has also received a new look with 15 closed office components, a boardroom, kitchen, server room and ablutions. It has a backup generator, an elevator, fibre optic cables, air conditioning, access control and good security.