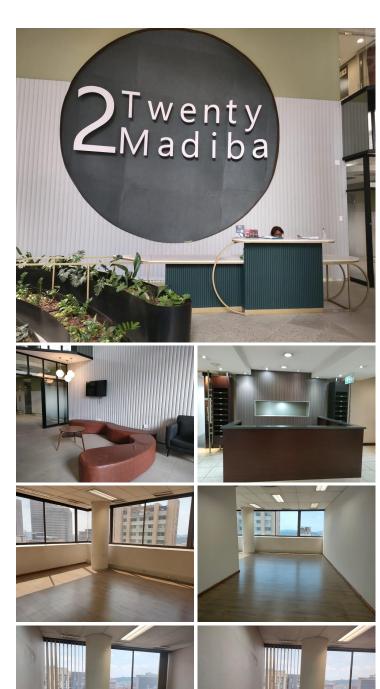

## 35,150 pm

370 SQM COMMERCIAL SUITE TO LET IN 2TWENTY MADIBA BUILDING - PRETORIA CENTRAL, 220 MADIBA STREET

370 m<sup>2</sup>

Situated at 220 Madiba Street you will find this prime commercial building based within Pretoria CBD. It is within walking distance form the Gauteng North High Court and also ample well-established businesses, retailers, restaurants and more.

This newly renovated offices are ideal for a company outgrowing current office space. The building has more than enough parking, which makes it more attractive, as parking is scares within the CBD area.

This unit consists of 7 closed office components, a boardroom, kitchen, server room and ablutions. The communal reception area and entertainment area has a new look to it. It has a backup generator, an elevator, fibre optic cables, air conditioning, access control and good security.