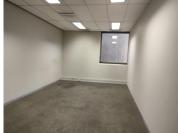

## 780,160 pm

6,784 SQM OFFICE SPACE FOR LEASE LOCATED AT 2TWENTY MADIBA BUILDING, PRETORIA CENTRAL

6784 m<sup>2</sup>

This unit consists of a reception area, 258 closed office components, 6 boardrooms, 11 kitchens, server room and 44 ablutions. It features an entertainment area, a canteen, backup generator, an elevator, fibre optic cables, air conditioning, access control and good security.