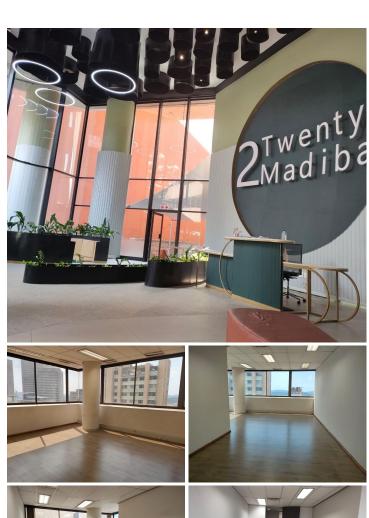

## 780,160 pm

6,784 SQM OFFICE SPACE FOR LEASE LOCATED AT 2TWENTY MADIBA BUILDING, PRETORIA CENTRAL

6784 m<sup>2</sup>

This unit consists of a reception area, 258 closed office components, 6 boardrooms, 11 kitchens, server room and 44 ablutions. It features an entertainment area, a canteen, backup generator, an elevator, fibre optic cables, air conditioning, access control and good security.

Ideal space for a large growing company that needs a central location. The building has more than enough parking, which makes it more attractive, as parking is scares within the CBD area.

Situated at 220 Madiba Street you will find this prime commercial building based within Pretoria CBD. It is within walking distance form the Gauteng North High Court and also ample well-established businesses, retailers, restaurants and more.