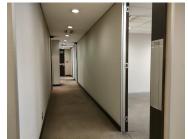

## 780,160 pm

6,784 SQM OFFICE SPACE FOR LEASE LOCATED AT 2TWENTY MADIBA BUILDING, PRETORIA CENTRAL

6784 m<sup>2</sup>

This unit consists of a reception area, 258 closed office components, 6 boardrooms, 11 kitchens, server room and 44 ablutions. It features an entertainment area, a canteen, backup generator, an elevator, fibre optic cables, air conditioning, access control and good security.