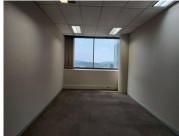

## 780,160 pm

6,784 SQM OFFICE SPACE FOR LEASE LOCATED AT 2TWENTY MADIBA BUILDING, PRETORIA CENTRAL

6784 m<sup>2</sup>

This unit consists of a reception area, 258 closed office components, 6 boardrooms, 11 kitchens, server room and 44 ablutions. It features an entertainment area, a canteen, backup generator, an elevator, fibre optic cables, air conditioning, access control and good security.