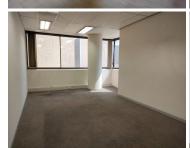

## 780,160 pm

6,784 SQM OFFICE SPACE FOR LEASE LOCATED AT 2TWENTY MADIBA BUILDING, PRETORIA CENTRAL

6784 m<sup>2</sup>

This unit consists of a reception area, 258 closed office components, 6 boardrooms, 11 kitchens, server room and 44 ablutions. It features an entertainment area, a canteen, backup generator, an elevator, fibre optic cables, air conditioning, access control and good security.