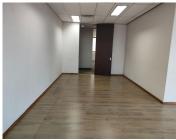

## 780,160 pm

6,784 SQM OFFICE SPACE FOR LEASE LOCATED AT 2TWENTY MADIBA BUILDING, PRETORIA CENTRAL

6784 m<sup>2</sup>

This unit consists of a reception area, 258 closed office components, 6 boardrooms, 11 kitchens, server room and 44 ablutions. It features an entertainment area, a canteen, backup generator, an elevator, fibre optic cables, air conditioning, access control and good security.