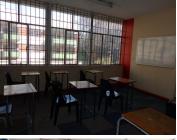

The commercial space consists of a reception area accompanied by a waiting area, multiple closed offices, a boardroom to conduct general meetings and ablutions. The space is equipped with neat carpet flooring, a store room and big windows allowing ample light to brighten up then space.