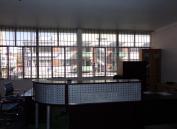

The commercial space consists of a reception area accompanied by a waiting area, multiple closed offices, a boardroom to conduct general meetings and ablutions. The space is equipped with neat carpet flooring, a store room and big windows allowing ample light to brighten up then space.