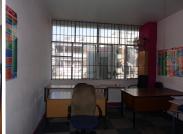

The commercial space consists of a reception area accompanied by a waiting area, multiple closed offices, a boardroom to conduct general meetings and ablutions. The space is equipped with neat carpet flooring, a store room and big windows allowing ample light to brighten up then space.