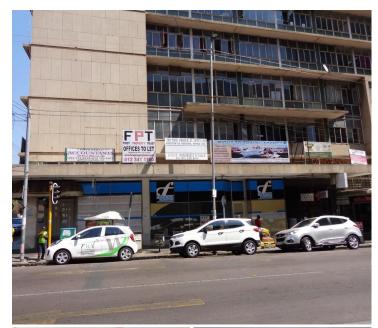

## 33,205 pm

COMMERCIAL SPACE TO LET IN PRETORIA CBD

341 m<sup>2</sup>

VERSATILE SPACE TO LEASE IDEAL FOR OFFICES OR A **SCHOOL** 

This Commercial space comprises out of a 341 square metre situated at 291 Thabo Sehume Street based in Pretoria CBD in the Constantia building. The building is in close quarters to a variety of amenities such as retail shops, grocery stores, fast-food outlets and many more. Employees have easy access to arterial highway providing a great travelling experience to surrounding suburbs.

The tenant has the option to re paint the unit according to their business brand subject to approval from the Landlord.

The premises offers 24-hour security, available parking for tenants and clientele, an elevator in the building providing a wheel-chair friendly corporate environment and the absolute best signage opportunity allowing your business to stay one step ahead. **Gross Monthly Rental** R33,205 Ex Vat