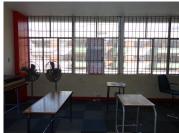

The commercial space consists of a reception area accompanied by a waiting area, multiple closed offices, a boardroom to conduct general meetings and ablutions. The space is equipped with neat carpet flooring, a store room and big windows allowing ample light to brighten up then space.