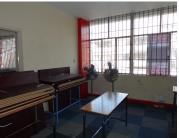

The commercial space consists of a reception area accompanied by a waiting area, multiple closed offices, a boardroom to conduct general meetings and ablutions. The space is equipped with neat carpet flooring, a store room and big windows allowing ample light to brighten up then space.