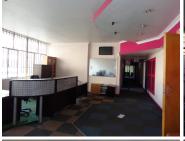

The commercial space consists of a reception area accompanied by a waiting area, multiple closed offices, a boardroom to conduct general meetings and ablutions. The space is equipped with neat carpet flooring, a store room and big windows allowing ample light to brighten up then space.