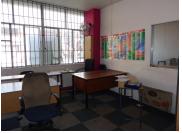

The commercial space consists of a reception area accompanied by a waiting area, multiple closed offices, a boardroom to conduct general meetings and ablutions. The space is equipped with neat carpet flooring, a store room and big windows allowing ample light to brighten up then space.