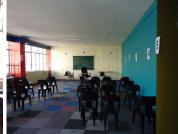

The commercial space consists of a reception area accompanied by a waiting area, multiple closed offices, a boardroom to conduct general meetings and ablutions. The space is equipped with neat carpet flooring, a store room and big windows allowing ample light to brighten up then space.