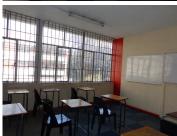

The commercial space consists of a reception area accompanied by a waiting area, multiple closed offices, a boardroom to conduct general meetings and ablutions. The space is equipped with neat carpet flooring, a store room and big windows allowing ample light to brighten up then space.