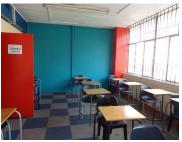

The commercial space consists of a reception area accompanied by a waiting area, multiple closed offices, a boardroom to conduct general meetings and ablutions. The space is equipped with neat carpet flooring, a store room and big windows allowing ample light to brighten up then space.