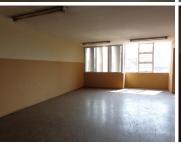

The office comprises out of a 2 reception areas, 8 closed offices, 3 open plan working areas, 2 boardrooms to conduct general meetings, 2 kitchens and multiple ablutions. The office features neat tiled flooring and ample windows allowing a great amount of light into the office.

The premises offers great main road exposure creating the absolute best signage opportunity for your company. There is a back yard allowing tenants to host company functions or events and 14 garage parkings for tenants and clientele. Tenants have easy access to arterial nodes providing a great travelling experience to surrounding suburbs.