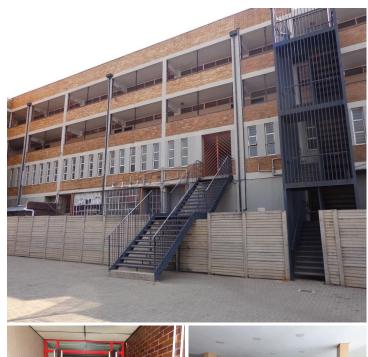

## 196,777 pm

OFFICE TO LET SITUATED AT 84 SISULUS STREET - PRETORIA

3085 m<sup>2</sup>

OFFICE TO LEASE IDEAL FOR A COLLEGE AT 84 SISULU STREET

Based in the Bustling area of Pretoria Central you will find a spacious 3,085 square metre Office space to let situated at 84 Sisulu Street. the office is in close proximity to a variety of amenities such as grocery stores, retail shops, fast-food outlets and many more.

The premises offers great main road exposure creating the absolute best signage opportunity for your company. There is a back yard allowing tenants to host company functions or events and 14 garage parkings for tenants and clientele. Tenants have easy access to arterial nodes providing a great travelling experience to surrounding suburbs.