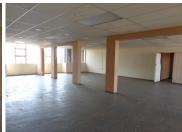

The office comprises out of a 2 reception areas, 8 closed offices, 3 open plan working areas, 2 boardrooms to conduct general meetings, 2 kitchens and multiple ablutions. The office features neat tiled flooring and ample windows allowing a great amount of light into the office.

The premises offers great main road exposure creating the absolute best signage opportunity for your company. There is a back yard allowing tenants to host company functions or events and 14 garage parkings for tenants and clientele. Tenants have easy access to arterial nodes providing a great travelling experience to surrounding suburbs.