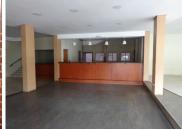

The office comprises out of a 2 reception areas, 8 closed offices, 3 open plan working areas, 2 boardrooms to conduct general meetings, 2 kitchens and multiple ablutions. The office features neat tiled flooring and ample windows allowing a great amount of light into the office.