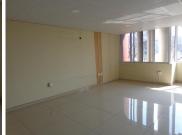

The office comprises out of a 2 reception areas, 8 closed offices, 3 open plan working areas, 2 boardrooms to conduct general meetings, 2 kitchens and multiple ablutions. The office features neat tiled flooring and ample windows allowing a great amount of light into the office.