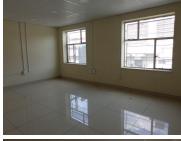

The office comprises out of a 2 reception areas, 8 closed offices, 3 open plan working areas, 2 boardrooms to conduct general meetings, 2 kitchens and multiple ablutions. The office features neat tiled flooring and ample windows allowing a great amount of light into the office.