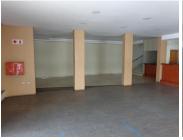

The office comprises out of a 2 reception areas, 8 closed offices, 3 open plan working areas, 2 boardrooms to conduct general meetings, 2 kitchens and multiple ablutions. The office features neat tiled flooring and ample windows allowing a great amount of light into the office.