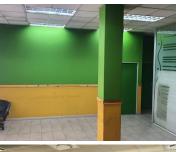

The property is on the main road therefore easily accessible to public transport, in close proximity to a few taxi ranks and bus ranks and the Bosman Gautrain station. The premises offers 24 -hour security, access-controlled entry and exit points and ample parking for both tenants and...

Gross Monthly Rental R738,810 Ex Vat Lease Period Negotiable Available From Immediately

| Floor Size m <sup>2</sup> | 8209       | Security         | Yes |
|---------------------------|------------|------------------|-----|
| Parking Bays              | -          | Air Conditioning | Yes |
| Title                     | -          | Generator        | -   |
| Zoning                    | Commercial | Fibre            | -   |