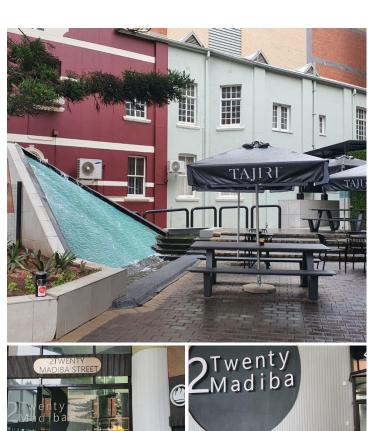

## 70,015 pm

2TWENTY MADIBA BUILDING | MADIBA STREET | PRETORIA CENTRAL

737 m<sup>2</sup>

OFFICE TO LET WITHIN 2TWENTY MADIBA BUILDING - 220 MADIBA STREET LOCATED IN PRETORIA CENTRAL

The 2Twenty Madiba building is situated on 220 Madiba Street right in the heart of Pretoria located at Pretoria CBD. Pretoria is the thriving commerce area of trading, filled with traffic of business opportunities. Pretoria CBD is home to the State Theatre, Reserve bank, Sammy Marks Mall which is an extremely busy Centre in Pretoria, Tramshed and Union Building. Pretoria offers a lot of main arterials making it easily accessible to public transport, bus routes and a variety of amenities from retail stores, to grocery stores such as Woolworths, Pick n Pay and Shoprite Checkers, fast food outlets such as KFC and Chicken Licken and various government departments. The Pretoria central is home to a few medical centres such as Louis Pasture Hospital, Mediclinic Medforum and Netcare Femina.