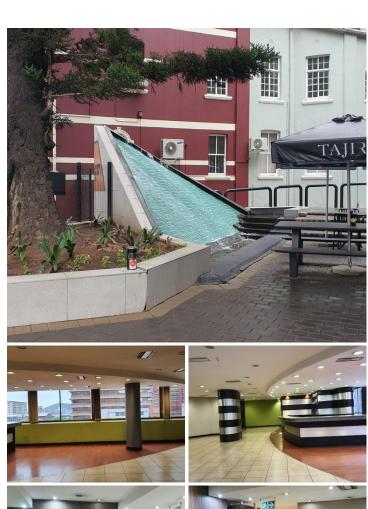

## 83,980 pm

2TWENTY MADIBA BUILDING | MADIBA STREET | PRETORIA CENTRAL

884 m<sup>2</sup>

OFFICE TO LET WITHIN 2TWENTY MADIBA BUILDING - 220 MADIBA STREET LOCATED IN PRETORIA CENTRAL

The 2Twenty Madiba building is situated on 220 Madiba Street right in the heart of Pretoria located at Pretoria CBD. Pretoria is the thriving commerce area of trading filled with a traffic of business opportunities. Pretoria CBD is home to the State Theatre, Reserve bank, Sammy Marks Mall which is an extremely busy Centre in Pretoria, Tramshed and Union Building. Pretoria offers a lot of main arterials making it easily accessible to public transport, bus routes and a variety of amenities from retail stores, to grocery stores such as Woolworths, Pick n Pay and Shoprite Checkers, fast food outlets such as KFC and Chicken Licken and various government departments. The Pretoria central is home to a few medical centres such as Louis Pasture Hospital, Mediclinic Medforum and Netcare Femina.