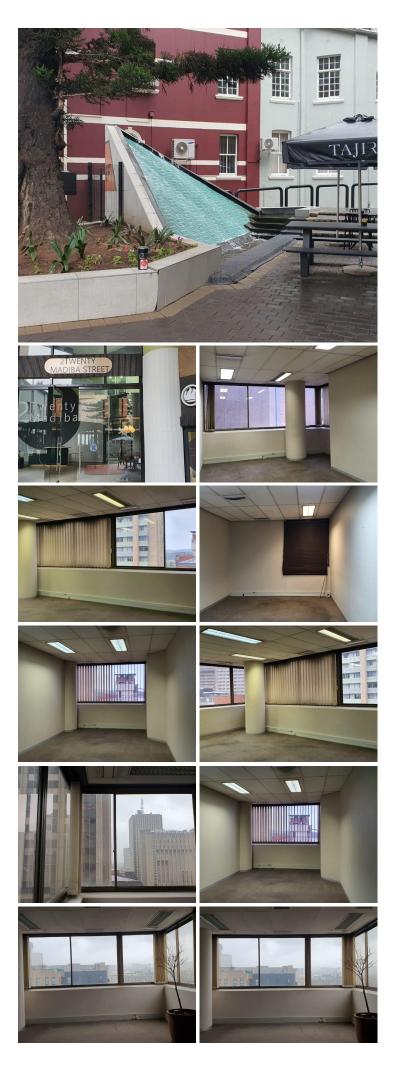

## 🔏 370 m²

OFFICE TO LET WITHIN 2TWENTY MADIBA BUILDING - 220 MADIBA STREET LOCATED IN PRETORIA CENTRAL

The 2Twenty Madiba building is situated on 220 Madiba Street right in the heart of Pretoria located at Pretoria CBD. Pretoria is the thriving commerce area of trading filled with a traffic of business opportunities. Pretoria CBD is home to the State Theatre, Reserve bank, Sammy Marks Mall which is an extremely busy Centre in Pretoria, Tramshed and Union Building. Pretoria offers a lot of main arterials making it easily accessible to public transport, bus routes and a variety of amenities from retail stores, to grocery stores such as Woolworths, Pick n Pay and Shoprite Checkers, fast food outlets such as KFC and Chicken Licken and various government departments. The Pretoria central is home to a few medical centres such as Louis Pasture Hospital, Mediclinic Medforum and Netcare Femina.

2Twenty Madiba offers 370 square meter 6th floor to lease. The building has a reception area and a kitchen on every floor. The 6th floor has 12 closed offices, a server room, 2 boardrooms and ablutions. The premises features fibre connectivity for fast,...

| <b>Gross Monthly Rental</b> | R35,150 Ex Vat |
|-----------------------------|----------------|
| Lease Period                | Negotiable     |
| Available From              | Immediately    |

| Floor Size m <sup>2</sup> | 370        | Security         | Yes |
|---------------------------|------------|------------------|-----|
| Parking Bays              | -          | Air Conditioning | Yes |
| Title                     | -          | Generator        | -   |
| Zoning                    | Commercial | Fibre            | -   |