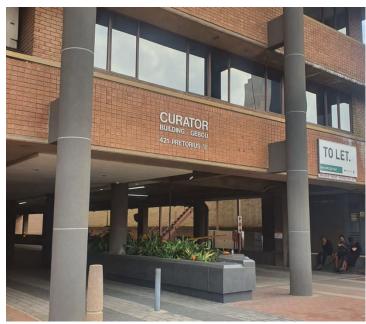

## 25,194 pm

CURATOR BUILDING| PRETORIUS STREET | PRETORIA CENTRAL

323 m<sup>2</sup>

CURATOR BUILDING| 323 SQUARE METER OFFICE SPACE TO LET ON PRETORIUS STREET | PRETORIA CENTRAL| PRETORIA

BACK UP GENERATOR.

The landlord is open to negotiations with regard to the beneficial occupation period and tenant installation allowance.

Curator Building is situated at 421 Pretorius Street, based in the Booming Pretoria Central, Pretoria area. The 323 square metre unit is on the third floor of the multi tenanted building. It has been sectioned into 2 open-plan working spaces, a server room, 1 dedicated kitchen and communal ablutions that are shared among other tenants in the building. The office space is completed with neat carpet flooring and large windows allowing natural light to brighten up the office. The working space features air-conditioning to contribute to enhancing the air quality in the workplace and fibre connectivity for fast and reliable internet access and back power supply to help keep productivity flowing during load shedding.