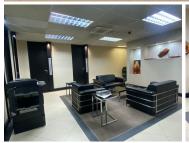

## FOR LAWYERS ONLY

The New Court Chambers Building is situated on 115 Paul Kruger Street right in the heart of Pretoria located at Pretoria CBD. A 10 square meter working space is available for rent on the 5th floor of the building. The working space comprises out of a small open plan working space. Facilities shared with other tenants includes the reception/ waiting area, pay per copy photocopy machine and ablutions. The working space is furnished with neat carpeted flooring and windows with blinds, allowing natural light to brighten up the office. The building is fully serviced and it features air conditioning to contribute to enhancing the air quality in the workplace.