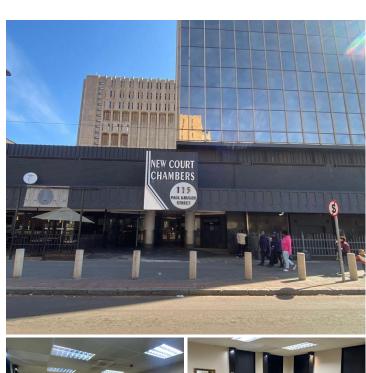

## FOR LAWYERS ONLY

The New Court Chambers Building is situated on 115 Paul Kruger Street right in the heart of Pretoria located at Pretoria CBD. A 10 square meter working space is available for rent on the 5th floor of the building. The working space comprises out of a small open plan working space. Facilities shared with other tenants includes the reception/ waiting area, pay per copy photocopy machine and ablutions. The working space is furnished with neat carpeted flooring and windows with blinds, allowing natural light to brighten up the office. The building is fully serviced and it features air conditioning to contribute to enhancing the air quality in the workplace.

Pretoria is the thriving commerce area of trading, filled with traffic of business opportunities. Pretoria Central is home to the State Theatre, Reserve bank, Sammy Marks Mall which is an extremely busy Centre in Pretoria, Tramshed and Union Building. Pretoria offers a lot of main arterial making it easily accessible to public