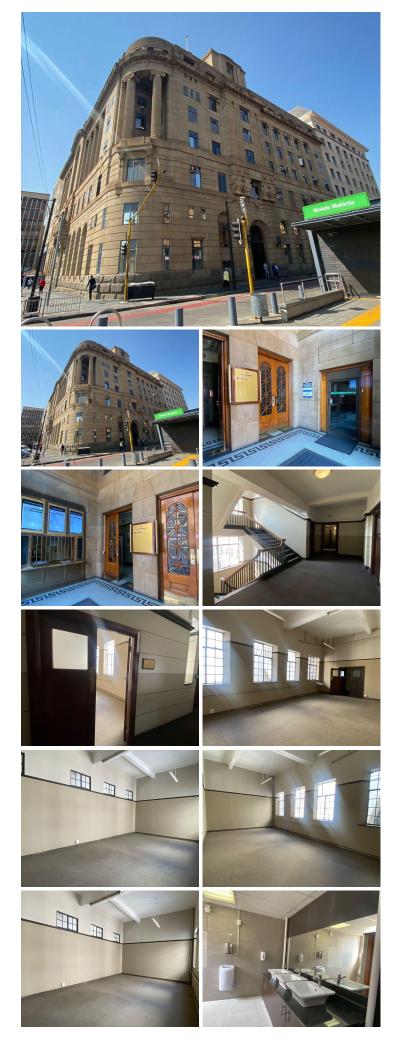

## 🐔 37 m²

STANDARD BANK CHAMBERS | 37 SQUARE METER OFFICE SPACE TO LET | PAUL KRUGER STREET | PRETORIA CENTRAL

LAWS AND ATTORNEYS ONLY

Standard Bank Chambers is situated on 236 Paul Kruger Street right in the heart of Pretoria, located at Pretoria CBD. Pretoria is the thriving commerce area of trading, filled with traffic of business opportunities. The 37 square meter B- Grade unit comprises out of 1 closed office component and a storage. The building offers communal facilities shared with other tenants such as the reception area/ waiting area, a kitchen and ablutions. The unit features fibre connectivity for fast and reliable internet access. The working space is completed with large windows allowing ample natural light and carpeted floors.

Standard Bank Chambers is situated close to State Theatre, Reserve bank and Sammy Marks Mall which is an extremely busy Centre in Pretoria. Standard Bank Chambers is easily accessible to public transport, bus routes and a variety of amenities from retail stores, to grocery stores such as Woolworths, Pick n Pay and Shoprite Checkers, fast food outlets such as KFC and Chicken **GreesarMonthly..Rental** R3,219 Ex Vat

Lease Period Available From

Negotiable Immediately

| Floor Size m <sup>2</sup> | 37              | Security         | Yes |
|---------------------------|-----------------|------------------|-----|
| Parking Bays              | -               | Air Conditioning | -   |
| Title                     | Sectional Title | Generator        | -   |
| Zoning                    | Commercial      | Fibre            | -   |
|                           |                 |                  |     |