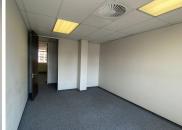

The large 240 square metre unit is on the third floor of the multi tenanted building. The working space would be ideal for Admin offices, Law Attorneys, accountants and other professionals. The B- Grade unit is an open plan working space furnished with neat carpet flooring and large windows allowing natural light to brighten up the office. The communal facilities shared with other tenants within the building includes a reception area/ waiting area, a...