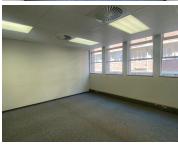

The large 240 square metre unit is on the third floor of the multi tenanted building. The working space would be ideal for Admin offices, Law Attorneys, accountants and other professionals. The B- Grade unit is an open plan working space furnished with neat carpet flooring and large windows allowing natural light to brighten up the office. The communal facilities shared with other tenants within the building includes a reception area/ waiting area, a...