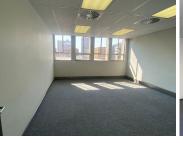

The large 240 square metre unit is on the third floor of the multi tenanted building. The working space would be ideal for Admin offices, Law Attorneys, accountants and other professionals. The B- Grade unit is an open plan working space furnished with neat carpet flooring and large windows allowing natural light to brighten up the office. The communal facilities shared with other tenants within the building includes a reception area/ waiting area, a...