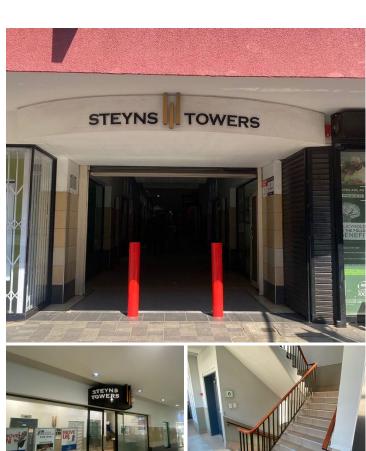

## 34,290 pm

STEYNS TOWERS | PRETORIUS STREET | PRETORIA **CENTRAL** 

**%** 240 m<sup>2</sup>

STEYNS TOWERS | 240 SQUARE METER OFFICE SPACE TO LET | PRETORIUS STREET | PRETORIA CENTRAL| PRETORIA

Steyns Towers is situated at 271 Pretorius Street, based in the Booming Pretoria Central, Pretoria area. Steyns Towers is in close proximity to a variety of amenities such as grocery stores, retail outlets such as Center Walk shopping Centre. It is close to a variety of colleges such as TUT, Tshwane College and Denver College, making it convenient for parents. Employees have easy access to Nelson Mandela Drive, N4 and N1 highways and of course Pretorius Street providing a great travelling experience to surrounding suburbs such as Mamelodi, Atteridgeville, Mabopane and Shoshanguve.

The large 240 square metre unit is on the third floor of the multi tenanted building. The working space would be ideal for Admin offices, Law Attorneys, accountants and other professionals. The B- Grade unit is an open plan working space furnished with neat carpet flooring and large windows allowing natural light to brighten up the office. The communal facilities shared with other tenants within the building includes a reception area/ waiting area, a...