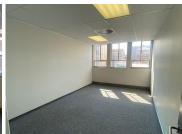

The large 240 square metre unit is on the third floor of the multi tenanted building. The working space would be ideal for Admin offices, Law Attorneys, accountants and other professionals. The B- Grade unit is an open plan working space furnished with neat carpet flooring and large windows allowing natural light to brighten up the office. The communal facilities shared with other tenants within the building includes a reception area/ waiting area, a...