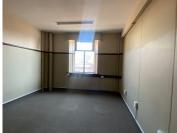

The B- Grade unit is situated on the 3rd floor of the multi tenanted building. The 37 square meter comprises out of 1 closed office component, completed with large windows allowing ample natural light and carpeted floors. The building offers communal facilities **SpossyMouthly Rental** R3,150 Ex Vat

**Lease Period** Negotiable

**Available From Immediately** 

| Floor Size m <sup>2</sup> | 37              | Security         | Yes |
|---------------------------|-----------------|------------------|-----|
| Parking Bays              | -               | Air Conditioning | -   |
| Title                     | Sectional Title | Generator        | -   |
| Zoning                    | Commercial      | Fibre            | -   |