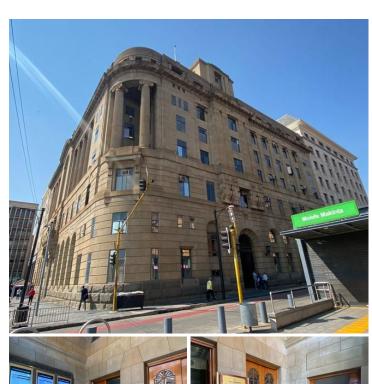

## 3,150 pm

STANDARD BANK CHAMBERS | PAUL KRUGER STREET | PRETORIA CENTRAL

37 m<sup>2</sup>

STANDARD BANK CHAMBERS | 37 SQUARE METER OFFICE SPACE TO LET | PAUL KRUGER STREET | PRETORIA **CENTRAL** 

## LAWS AND ATTORNEYS ONLY

Standard Bank Chambers is situated on 236 Paul Kruger Street right in the heart of Pretoria, located at Pretoria CBD. Pretoria is the thriving commerce area of trading, filled with traffic of business opportunities. Standard Bank Chambers is situated close to State Theatre, Reserve bank and Sammy Marks Mall which is an extremely busy Centre in Pretoria. Standard Bank Chambers is easily accessible to public transport, bus routes and a variety of amenities from retail stores, to grocery stores such as Woolworths, Pick n Pay and Shoprite Checkers, fast food outlets such as KFC and Chicken Licken and various government departments. Standard Bank Chambers has easy access to main arterial such as the R101, N4 and N1 Highways.