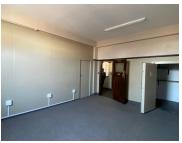

The B- Grade unit is situated on the 3rd floor of the multi tenanted building. The 37 square meter comprises out of 1 closed office component, completed with large windows allowing ample natural light and carpeted floors. The building offers communal facilities **SpossyMouthly Rental** R3,150 Ex Vat

**Lease Period** Negotiable

**Available From Immediately** 

| Floor Size m <sup>2</sup> | 37              | Security         | Yes |
|---------------------------|-----------------|------------------|-----|
| Parking Bays              | -               | Air Conditioning | -   |
| Title                     | Sectional Title | Generator        | -   |
| Zoning                    | Commercial      | Fibre            | -   |