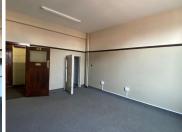

The B- Grade unit is situated on the 3rd floor of the multi tenanted building. The 37 square meter comprises out of 1 closed office component, completed with large windows allowing ample natural light and carpeted floors. The building offers communal facilities **SpossyMouthly Rental** R3,150 Ex Vat

**Lease Period** Negotiable

**Available From Immediately** 

| Floor Size m <sup>2</sup> | 37              | Security         | Yes |
|---------------------------|-----------------|------------------|-----|
| Parking Bays              | -               | Air Conditioning | -   |
| Title                     | Sectional Title | Generator        | -   |
| Zoning                    | Commercial      | Fibre            | -   |