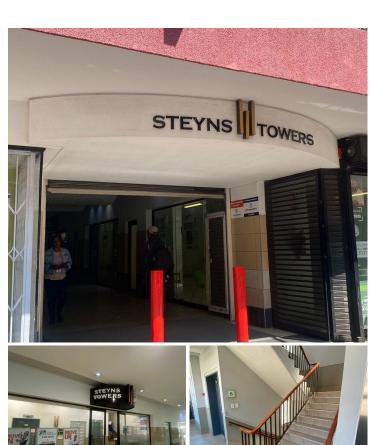

## 29,280 pm

STEYNS TOWERS | PRETORIUS STREET | PRETORIA **CENTRAL** 

**%** 240 m<sup>2</sup>

STEYNS TOWERS | 240 SQUARE METER OFFICE SPACE TO LET | PRETORIUS STREET | PRETORIA CENTRAL| PRETORIA

Steyns Towers is situated at 271 Pretorius Street, based in the Booming Pretoria Central, Pretoria area. The working space would be ideal for Admin offices, Law Attorneys, accountants and other professionals. The large 240 square metre unit is on the third floor of the multi tenanted building. The B- Grade unit is an open plan working space furnished with neat carpet flooring and large windows allowing natural light to brighten up the office. The communal facilities shared with other tenants within the building includes a reception area/ waiting area, a kitchen and ablutions. The working space features air-conditioning to contribute to enhancing the air quality in the workplace.